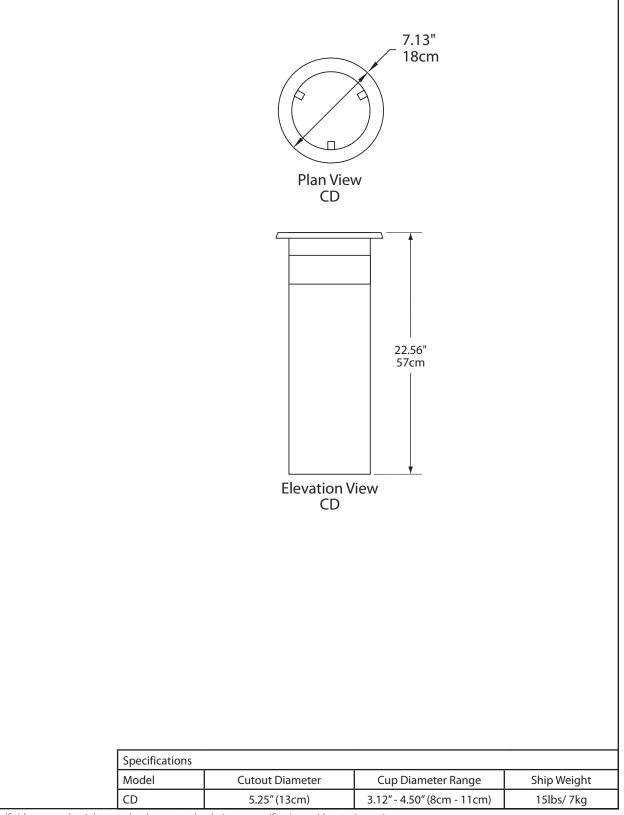

## **Models**

• CD Drop-in disposable dispenser for cups with 3.12" - 4.50" (8cm - 11cm) diameter