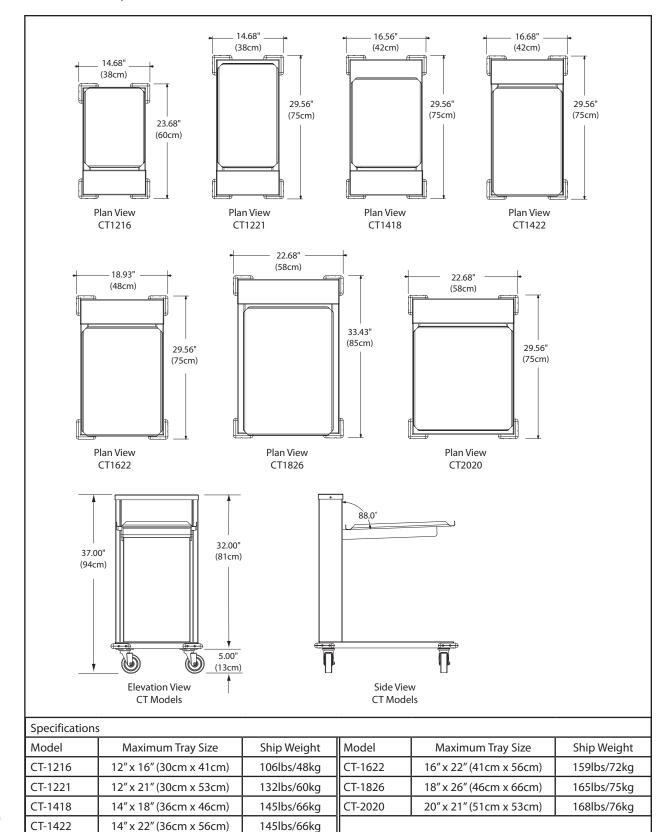

#### Models

| • | CT-1216 | Mobile cantilevered tray dispenser, max. tray size 12" x 16" (30cm x 41cm) |
|---|---------|----------------------------------------------------------------------------|
| • | CT-1221 | Mobile cantilevered tray dispenser, max. tray size 12" x 21" (30cm x 53cm) |
| • | CT-1418 | Mobile cantilevered tray dispenser, max. tray size 14" x 18" (36cm x 46cm) |
| • | CT-1422 | Mobile cantilevered tray dispenser, max. tray size 14" x 22" (36cm x 56cm) |
| • | CT-1622 | Mobile cantilevered tray dispenser, max. tray size 16" x 22" (41cm x 56cm) |
| • | CT-1826 | Mobile cantilevered tray dispenser, max. tray size 18" x 26" (46cm x 66cm) |
| • | CT-2020 | Mobile cantilevered tray dispenser, max. tray size 20" x 21" (51cm x 53cm) |