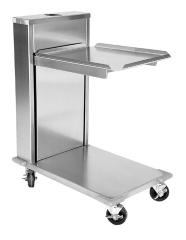

CT-1826

### Standard Features

- Elevating mechanism cabinet to be 14-gauge stainless steel
- Base to be 14-gauge stainless steel, reinforced with 14-gauge stainless steel support channels
- (4) 4.00" diameter polyolefin swivel casters (all locking)
- Non-marring gray corner bumpers
- Dispenser platform carrier to be 16-gauge stainless steel and mounted on two stainless steel cantilever arms
- Self-leveling mechanisms shall be adjustable by adding or removing stainless steel extension springs located behind removable panel
- One year parts and 90 day labor warranty

### **Specifications**

Elevating mechanism cabinet is 14-gauge stainless steel. Base is 14-gauge stainless steel, reinforced with 14-gauge stainless steel support channels. Unit has four 4" (10cm) diameter polyolefin swivel casters (all locking) and non-marking gray bumpers at each corner.

Dispenser platform carrier is 16-gauge stainless steel and is mounted on two stainless steel cantilever arms. Self-leveling mechanisms are field adjustable by adding or removing stainless steel extension springs. Springs are accessible behind a removable panel on the front of the unit.