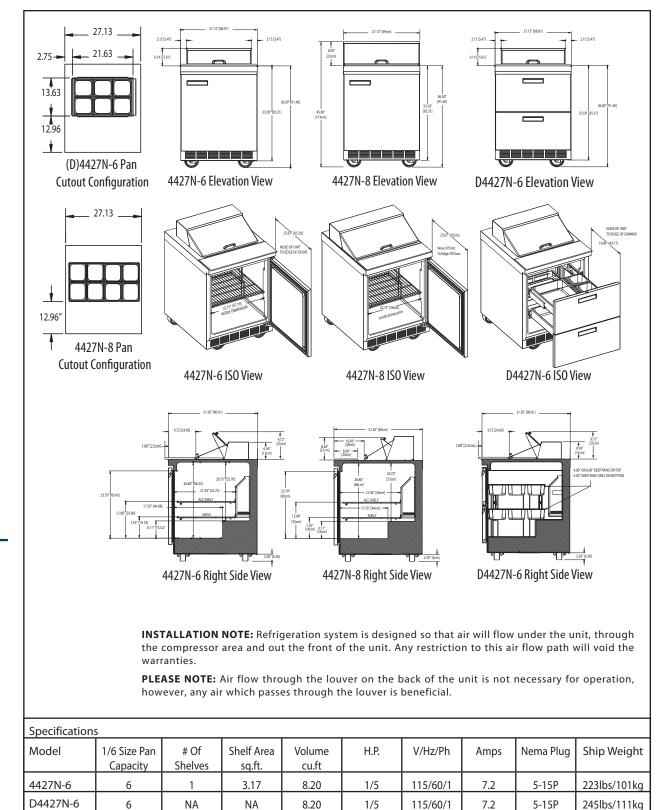

is 1/5 H.P., with condenser coil and hot gas condensate evaporator mounted on rear of the cabinet. Evaporator coil is located on the interior rear wall of the cabinet. Refrigerant flow is controlled by a capillary tube. Cabinet maintains an interior cabinet temperature of 36°F to 40°F (2°C to 4°C).

ACT control: ACT electronic, solid state control, mounted on the exterior rear of the cabinet, allows unit to maintain precise temperatures in heavy duty conditions.

Electrical connection is 115 volt, 60 Hertz, single phase. Unit has a 6' (1.8m) long electrical cord and NEMA 5-15P plug.

Casters: Equipment is mounted on 5" (13cm) diameter plate casters with front two locking. Equipment clearance above the floor is 2.5" (6cm).

Doors have a 24-gauge stainless steel exterior, with thermoformed ABS plastic interior liner. Cabinet has one adjustable epoxy-coated wire shelf.

Drawers have 24-gauge stainless steel exterior with thermoformed ABS plastic interior liner. Drawer frames are 12-gauge stainless steel. Drawer slides are 11-gauge stainless steel with Delrin bearings. Top drawer holds one full size 12' x 20", 4"-6" (30.5cm x 50.8cm x 10.2cm) deep pan, and three 1/6 size pans. Bottom drawer holds one full size 12 x 20" and three 1/6 size 4" deep pans. Pans are supplied by others.

## Specifications

**Exterior top** is one-piece, 22-gauge stainless steel with integral 2.12" (5.4cm) square nosing on the front. Top of drawer unit has one opening to accept six 1/6-size 4" (10cm) deep pans. Top of door unit has one opening to accept six or eight 1/6-size 4" or 6" (10cm or 15cm) deep pans. Adapter bars and 1/6 size pans are supplied by Delfield. Lid is constructed of 20-gauge stainless steel. Temperature in top opening to maintain 33°F (1°C) to 41°F (5°C), with pans recessed 2.5" (6.4cm) at 86°F ambient room temperature, meeting NSF 7 requirements. One 27" x 10" x .5" (68.6cm x 25.4cm x 1.3cm) polyethylene cutting board treated with antimicrobial agent is mounted on the top at the front edge.

Dual level pan brackets allow the pans to be lowered an additional inch in the unit without tools to provide additional pan temperature holding performance. Not available for model 4427N-8.

Exterior back and bottom are two-piece 24-gauge galvanized steel. Exterior ends are stainless steel.

Interior sides are thermoformed ABS plastic with integral shelf supports. Base is fully insulated with high-density foamed in place environmentally friendly, Kyoto Protocol Compliant, Non ODP (Ozone Depletion Potential), Non GWP (Global Warming Potential) polyurethane.