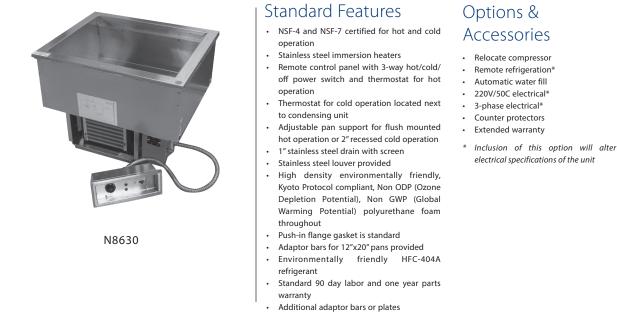

## **Models**

- N8630 • 30" hot & cold combination pan drop-in
- N8643 43" hot & cold combination pan drop-in
- 56" hot & cold combination pan drop-in N8656
- N8669 69" hot & cold combination pan drop-in
- N8681 81" hot & cold combination pan drop-in

## Specifications

Top: Top is constructed of one-piece stainless steel.

Interior: Interior liner is constructed of stainless steel with a 1" (2.5cm) drain. Adjustable stainless steel pan rest for flush mount heating or 2" (5cm) recessed cooling to accommodate up to 6" (15cm) deep 12"x20" pans, supplied by others. Stainless steel immersion heater(s) installed in bottom for wet only heating operation.

Exterior: Exterior body is constructed of galvanized steel with high density environmentally friendly, Kyoto Protocol compliant, Non ODP (Ozone Depletion Potential), Non GWP (Global Warming Potential) polyurethane insulation throughout.

Refrigeration: Condensing unit is suspended on a galvanized steel frame. Environmentally friendly HFC-404A refrigerant is utilized. Temperature controlled by thermostat located next to condensing unit.

Operation: Remote control panel contains 3-way Hot/Cold/ Off power switch and thermostat for heated operation. As a safety feature, the food well immersion heater includes a high limit safety switch. If the heater gets too hot the safety