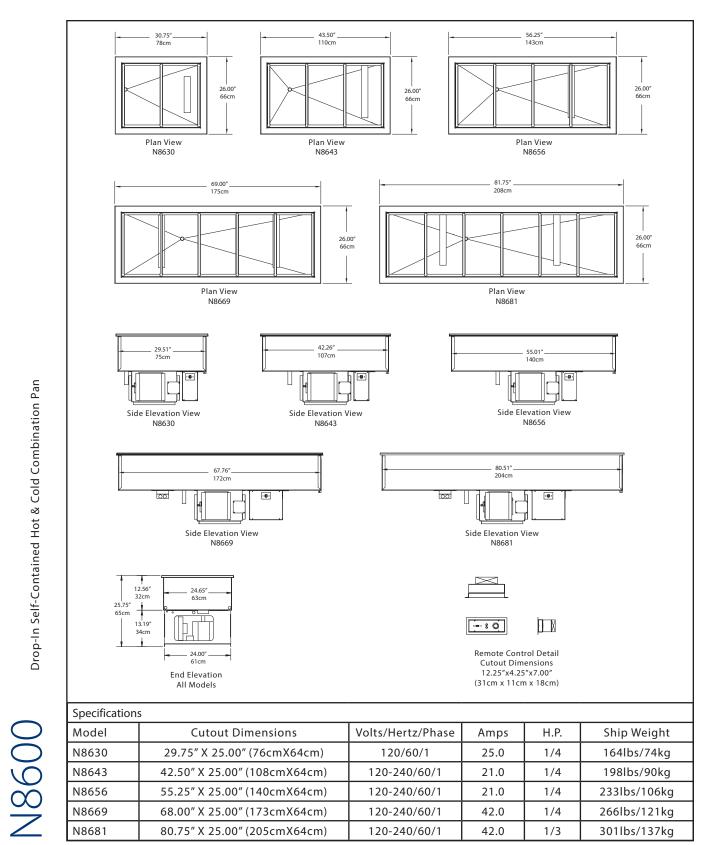

## **Models**

- N8630 • 30" hot & cold combination pan drop-in
- N8643 43" hot & cold combination pan drop-in
- 56" hot & cold combination pan drop-in N8656
- N8669 69" hot & cold combination pan drop-in
- N8681 81" hot & cold combination pan drop-in

## Specifications

Top: Top is constructed of one-piece stainless steel.

Interior: Interior liner is constructed of stainless steel with a 1" (2.5cm) drain. Adjustable stainless steel pan rest for flush mount heating or 2" (5cm) recessed cooling to accommodate up to 6" (15cm) deep 12"x20" pans, supplied by others. Stainless steel immersion heater(s) installed in bottom for wet only heating operation.