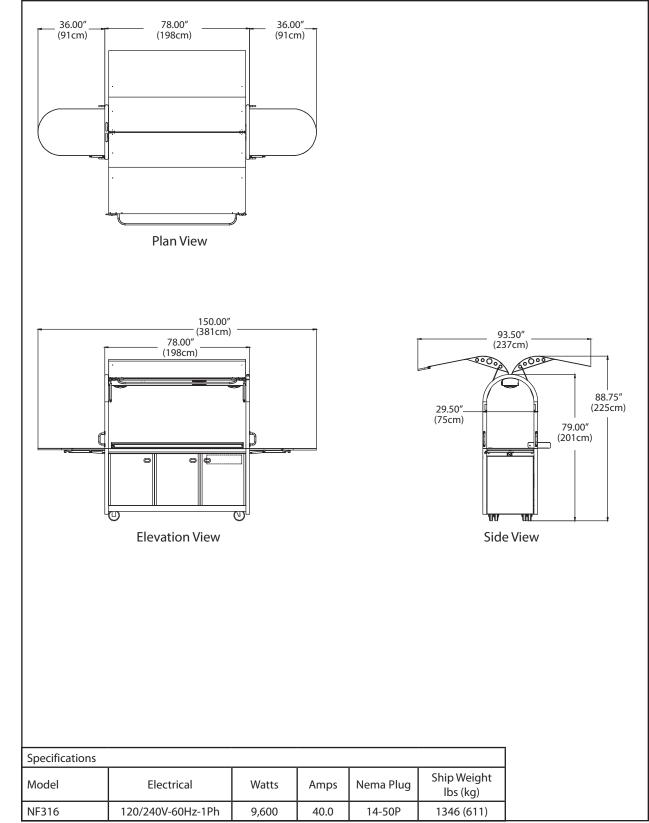

## Specifications

The non food Gullwing has been adapted to suit non food applications. Still equipped with the standard specifications, the non food does not carry the food vending unit which houses the wash sinks, water, waste etc. The non food Gullwing is still used in food service in applications such as packaged food and is also used in a number of other applications such as information desks, merchandisers etc.

NF316

The main body, counter top, base, door and frame are constructed of 316 stainless steel. The wings are built of aluminum. The unit is mounted on heavy duty 6" diameter locking casters.

The non food Gullwing's energy management unit features receptacles for the lights, water pump, hot water heater and compact disc player, a 20A receptacle for a coffee machine (provided by others) a duplex 15A receptacle for the optional left upper and lower modules, another duplex 15A receptacle for the optional right upper and lower modules. For additional needs there are two 15A duplex receptacles, 10A combined max, and three 15A duplex receptacles, 11A combined max.