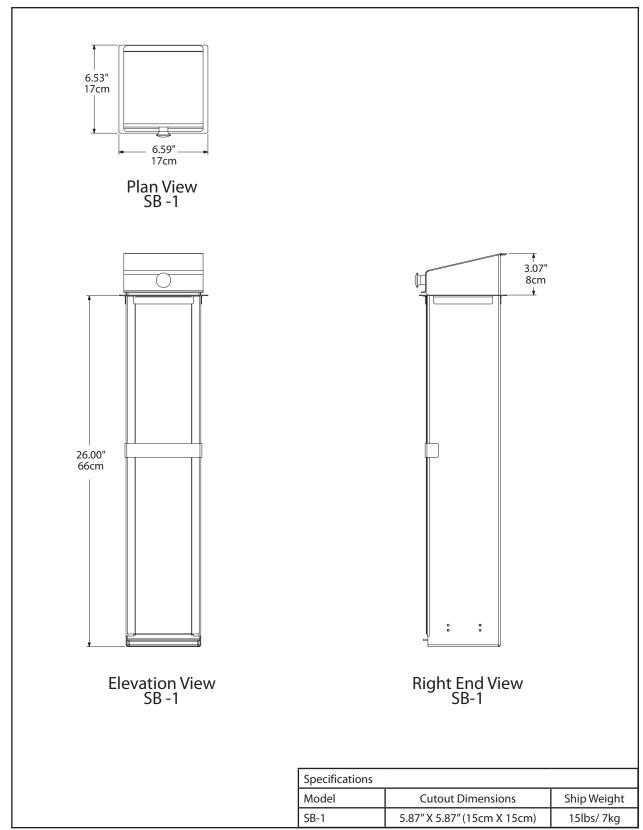

## Specifications

Dispenser tube is constructed of stainless steel and has a removable crumb tray. Top supporting flange is stainless steel. Cover is stainless steel and hinged to facilitate ease of dispensing and loading contents.

Bread elevating mechanism consists of a calibrated stainless steel spring which supports the adjustable carrier. The entire mechanism is removable through the top of the dispenser tube to facilitate cleaning. Stacking height adjustment is accomplished by raising or lowering a self-locking disc contained within the carrier head.