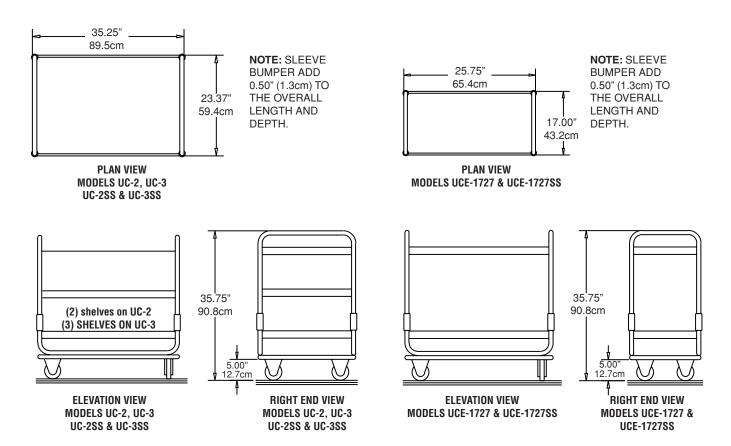

## THE FOLLOWING APPLIES TO MODELS UC-2, UC-3 & UCE-1727 ONLY:

Shelves shall be one-piece molded fiberglass. Color of shelf should be specified on original order. Models UC-2 and UCE-1727 shall have (2) shelves; model UC-3 shall have (3) shelves.

# THE FOLLOWING APPLIES TO MODLES UC-2SS, UC-3SS & UCE-1727SSS ONLY:

Shelves shall be 14-gauge stainless steel. Models UC-2ss and UCE-1727SS shall have (2) shelves; model UC-3SS shall have (3) shelves.

#### **Optional Accessories & Modifications**

- Heavy-duty casters (consult factory)
- Two additional 4.00" (10.2cm) diameter casters

Model UC-3

| MODEL      | SHELF            | SHELF           | SHIP   |
|------------|------------------|-----------------|--------|
| NUMBER     | DIMENSIONS (LxD) | CAPACITY (each) | WEIGHT |
| UC-2       | 34.25" x 22.37"  | 200lbs          | 115lbs |
|            | 87.0cm x 56.8cm  | 91kg            | 52kg   |
| UC-2SS     | 34.25" x 22.37"  | 200lbs          | 125lbs |
|            | 87.0cm x 56.8cm  | 91kg            | 57kg   |
| UC-3       | 34.25" x 22.37"  | 200lbs          | 125lbs |
|            | 87.0cm x 56.8cm  | 91kg            | 57kg   |
| UC-3SS     | 34.25" x 22.37"  | 200lbs          | 135lbs |
|            | 87.0cm x 56.8cm  | 91kg            | 61kg   |
| UCE-1727   | 24.75" x 16.00"  | 200lbs          | 100lbs |
|            | 69.2cm x 40.6cm  | 91kg            | 45kg   |
| UCE-1727SS | 24.75" x 16.00"  | 200lbs          | 110lbs |
|            | 69.2cm x 40.6cm  | 91kg            | 50kg   |