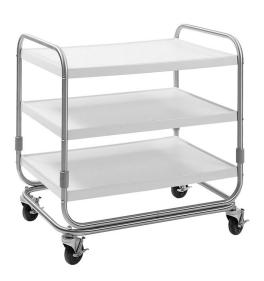

### **UC/UCE**

Mobile tubular frame utility carts

### **Short form specifications**

Vertical frame shall be integrally welded 16-gauge 1.00" (2.5cm) outside diameter stainless steel tubing, attached to a bottom frame of similar stainless steel tubing. Unit shall have (4) 4.00" (10.2cm) diameter polyolefin swivel casters (two locking), and a non-marking extruded vinyl sleeve bumper at each corner.

## THE FOLLOWING APPLIES TO MODELS UC-2, UC-3 & UCE-1727 ONLY:

Shelves shall be one-piece molded fiberglass. Color of shelf should be specified on original order. Models UC-2 and UCE-1727 shall have (2) shelves; model UC-3 shall have (3) shelves.

# THE FOLLOWING APPLIES TO MODLES UC-2SS, UC-3SS & UCE-1727SSS ONLY:

Shelves shall be 14-gauge stainless steel. Models UC-2ss and UCE-1727SS shall have (2) shelves; model UC-3SS shall have (3) shelves.