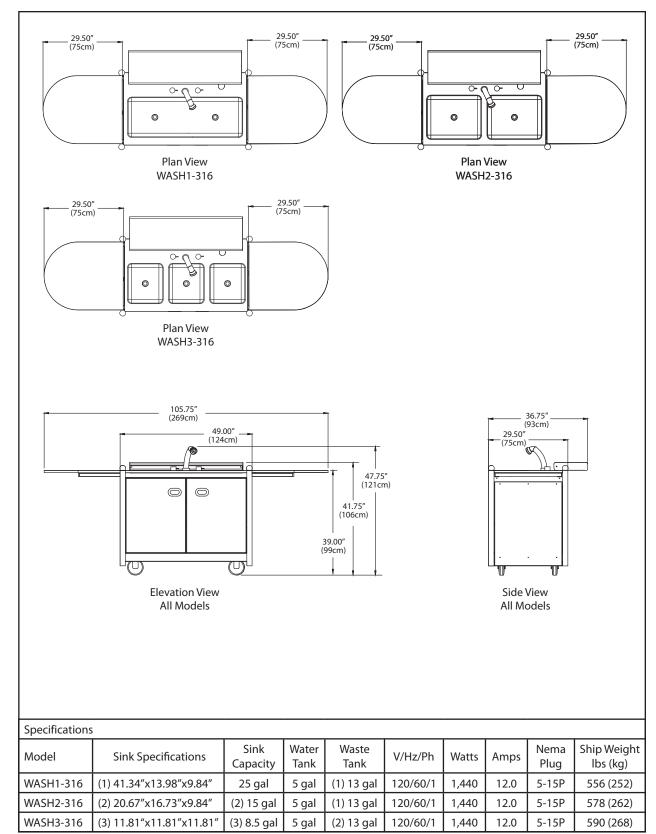

#### Models

- WASH1-316 Wash station mobile kiosk, one sink
- · WASH2-316 Wash station mobile kiosk, two sinks
- WASH3-316 Wash station mobile kiosk, three sinks

WASH2-316

#### Standard Features

- · Stainless steel construction and finish
- Available in single, double or triple sink configurations
- 5 gallon water storage
- · Hot water heater
- · Water pump and filter
- Waste water tank(s)
- · Retractable water faucet
- · Electrical distribution board
- · Pull up counter extensions
- Drop down customer service shelf
- Removable frame cap for umbrella fitting
- Heavy duty casters
- One year parts and labor standard warranty

The main body, counter top, base, door and frame are constructed of 316 stainless steel. The sink is constructed of 304 stainless steel. The unit is mounted on heavy duty casters.

The GoCart mini wash station's energy management unit features a duplex receptacle for the water pump. For additional needs there is a duplex 15A receptacle, 10.5A max load.