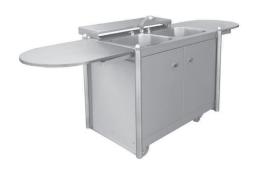

#### Models

- WASH1-316 Wash station mobile kiosk, one sink
- · WASH2-316 Wash station mobile kiosk, two sinks
- WASH3-316 Wash station mobile kiosk, three sinks

WASH2-316

#### Standard Features

- · Stainless steel construction and finish
- Available in single, double or triple sink configurations
- 5 gallon water storage
- · Hot water heater
- · Water pump and filter
- Waste water tank(s)
- · Retractable water faucet
- · Electrical distribution board
- · Pull up counter extensions
- Drop down customer service shelf
- Removable frame cap for umbrella fitting
- Heavy duty casters
- One year parts and labor standard warranty

### Specifications

The mini wash stations are ideal for any catering function, or additional wash space to compliment the Gullwing. The mini wash station offers a fully integrated wash up area for any application. Available in single, double or triple sink configurations, the wash stations offer flexibility and assists mobile set ups in meeting a range of commercial health and hygiene standards.