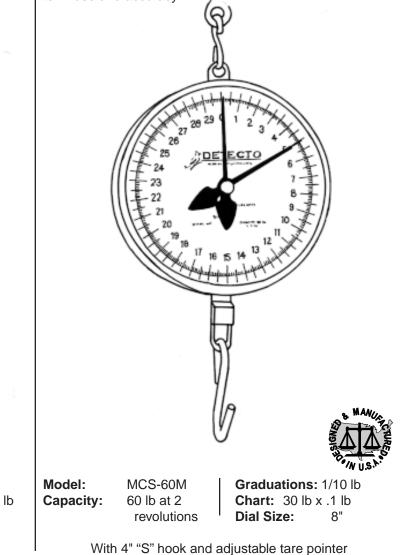

## Utility Scale

This rugged hanging scale was designed for heavy-duty use and is an ideal scale for a variety of uses. The 8" dial is easy-to-read and incorporates an adjustable pointer which may be set anywhere on the dial in order to offset additional weight. Both net and gross weights are indicated fast and accurately with knife-blade pointers. The dial mechanism is protected by a lens while the plastic housing eliminates dents and scratches thereby enhancing longterm use and accuracy.