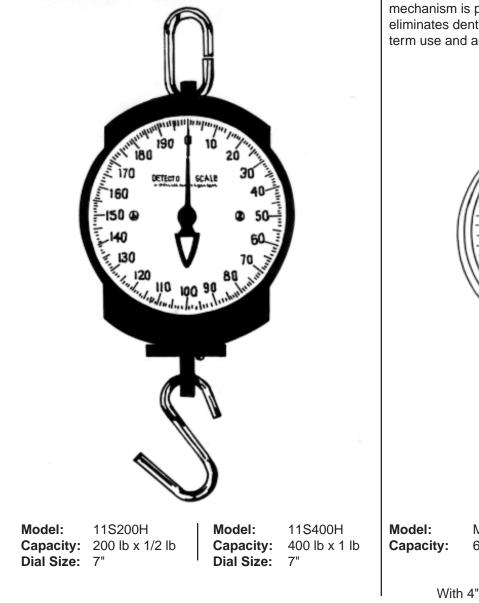

## Aluminum Dial Scale

DETECTO

Division of Cardinal Scale Manufacturing Co.

Ruggedly built, general utility scale for multipurpose, bulk weighings. Will weigh large or small quantities with speed and accuracy. Extra large, clear aluminum dial. Durable heavy cast iron protective housing to enclose precision parts from dust and weather elements.

## Utility Scale

This rugged hanging scale was designed for heavy-duty use and is an ideal scale for a variety of uses. The 8" dial is easy-to-read and incorporates an adjustable pointer which may be set anywhere on the dial in order to offset additional weight. Both net and gross weights are indicated fast and accurately with knife-blade pointers. The dial mechanism is protected by a lens while the plastic housing eliminates dents and scratches thereby enhancing longterm use and accuracy.