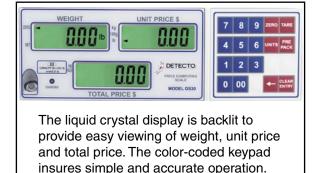

- Rechargeable battery pack and AC power cord
- Sleep mode for extended battery life
- Dust/debris cover for extended protection
- Easy-to-read, backlit LCD display
- · Easy-to-clean, removable stainless steel platter
- Legal for Trade

## **SPECIFICATIONS**

Capacity:

DS-6: 6 lb x .002 lb (3 kg x .001 kg)
DS-12: 12 lb x .005 lb (6 kg x .002 kg)
DS-30: 30 lb x .01 lb (15 kg x .005 kg)
DS-60: 60 lb x .02 lb (30 kg x .01 kg)
Display: .75" high LCD with backlight

Weight: 5 digits
Unit Weight: 5 digits
Total Price: 6 digits

**Dimensions:** 11.75" W x 12.63" D x 4.25" H

298mm W x 321mm D x 108mm H

**Platform Size:** 11.38" W x 8.25" D

289mm x 210mm

**Zero:** Established on power up and