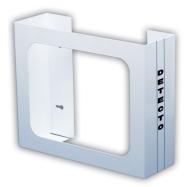

## UNIVERSAL GLOVE BOX HOLDERS

Save space with Detecto's Model GH Universal Glove Box Holders. These sturdy units are available in three different sizes and hold either one, two or three boxes.

The holders accommodate most glove boxes and are so universal they can be used for tissue boxes as well - the perfect solution where counter or shelf space is limited. The size or type of glove or tissue being dispensed is clearly visible through the front opening. GH1 features a snap-on clip in back. Model GH2 holds two boxes side by side and Model GH3 holds three boxes side by side. All models install in seconds with the included hardware. The all-steel construction and white powder paint finish carries the Detecto lifetime guarantee.

| SPECIFICATIONS |          |                         |
|----------------|----------|-------------------------|
| Model          | Capacity | Size                    |
| GH1            | 1 box    | 6.5"W x 10.5"H x 4.25"D |
| GH2            | 2 boxes  | 12"W x 10"H x 4"D       |
| GH3            | 3 boxes  | 18"W x 10"H x 4"D       |