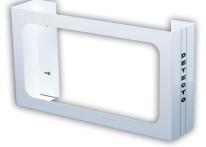

## UNIVERSAL GLOVE BOX HOLDERS

Save space with Detecto's Model GH Universal Glove Box Holders. These sturdy units are available in three different sizes and hold either one, two or three boxes.

The holders accommodate most glove boxes and are so universal they can be used for tissue boxes as well - the perfect solution where counter or shelf space is limited. The size or type of glove or tissue being dispensed is clearly visible through the front opening. GH1 features a snap-on clip in back. Model GH2 holds two boxes side by side and Model GH3 holds three boxes side by side. All models install in seconds with the included hardware. The all-steel construction and white powder paint finish carries the Detecto lifetime guarantee.

| SPECIFICATIONS |          |                         |
|----------------|----------|-------------------------|
| Model          | Capacity | Size                    |
| GH1            | 1 box    | 6.5"W x 10.5"H x 4.25"D |
| GH2            | 2 boxes  | 12"W x 10"H x 4"D       |
| GH3            | 3 boxes  | 18"W x 10"H x 4"D       |