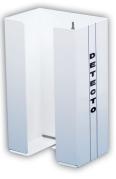

## UNIVERSAL GLOVE BOX HOLDERS

Save space with Detecto's Model GH Universal Glove Box Holders. These sturdy units are available in three different sizes and hold either one, two or three boxes.

The holders accommodate most glove boxes and are so universal they can be used for tissue boxes as well - the perfect solution where counter or shelf space is limited. The size or type of glove or tissue being dispensed is clearly visible through the front opening. GH1 features a snap-on clip in back. Model GH2 holds two boxes side by side and Model GH3 holds three boxes side by side. All models install in seconds with the included hardware. The all-steel construction and white powder paint finish carries the Detecto lifetime guarantee.

| SPECIFICATIONS |          |                         |
|----------------|----------|-------------------------|
| Model          | Capacity | Size                    |
| GH1            | 1 box    | 6.5"W x 10.5"H x 4.25"D |
| GH2            | 2 boxes  | 12"W x 10"H x 4"D       |
| GH3            | 3 boxes  | 18"W x 10"H x 4"D       |