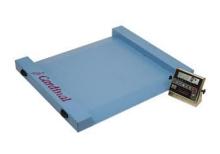

The Run-a-Weigh lets you put the scale where you need it, when you need it.

Weighing in at less than 100 pounds (45 kg) and featuring built-in handles and wheels, the <code>Run-a-Weigh</code> is easy to lift and roll to wherever you need it. Whether it's multiple weighing locations at a single facility or the need to take a scale to special job sites, the Run-a-Weigh gives you true portability. This portable scale features a Cardinal digital weight indicator which can be mounted on the wall or desk for convenient viewing. Setup is simple and quick with the Run-a-Weigh's self-aligning feet. Heavy-duty construction, stainless steel load cells, large checkered safety platform with integral ramps, and the 500 or 1,000 lb (225 or 450 kg) capacity make this the perfect scale for weighing barrels, drums, and small crates - anywhere! **Comes with the 204 indicator.** 

| Model                                          | Capacity                             | Approx. Ship<br>Weight |  |
|------------------------------------------------|--------------------------------------|------------------------|--|
| Platform Size: 30" L x 40" W (76 cm L x 1 m W) |                                      |                        |  |
| RW-500                                         | 500 lb x 0.2 lb<br>225 kg x 0.1 kg   | 105 lb (48 kg)         |  |
| RW-1000                                        | 1,000 lb x 0.5 lb<br>450 kg x 0.2 kg | 105 lb (48 kg)         |  |