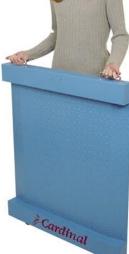

## **FLOOR HUGGER**

**Heavy-Duty Floor Scales** 

The **Floor Hugger** above-ground platform scales provide the latest in weighing technology. These models are ideal for all types of manufacturing, food and chemical processing, and shipping-receiving operations where a heavy-duty floor scale is needed. The unique load cell assemblies are self-checking, incredibly well-protected, and environmentally sealed for those less-than-perfect locations. Other design features include a rigidly constructed weighbridge with easy-to-remove optional ramps. When necessary, the entire scale can be conveniently lifted, moved, and re-installed as your production and traffic flow needs change.

| Model                                         | Platform Size           | Approx. Ship<br>Weight |
|-----------------------------------------------|-------------------------|------------------------|
| Capacity: 1,000 lb x 0.2 lb (454 kg x .09 kg) |                         |                        |
| FH-133-II                                     | 3' x 3' (.9 m x .9 m)   | 165 lb (75 kg)         |
| FH-144-II                                     | 4' x 4' (1.2 m x 1.2 m) | 240 lb (109 kg)        |
| FH-155-II                                     | 5' x 5' (1.5 m x 1.5 m) | 330 lb (150 kg)        |