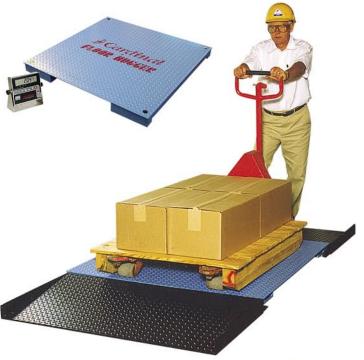

## **FLOOR HUGGER**

**Heavy-Duty Floor Scales** 

The **Floor Hugger** above-ground platform scales provide the latest in weighing technology. These models are ideal for all types of manufacturing, food and chemical processing, and shipping-receiving operations where a heavy-duty floor scale is needed. The unique load cell assemblies are self-checking, incredibly well-protected, and environmentally sealed for those less-than-perfect locations. Other design features include a rigidly constructed weighbridge with easy-to-remove optional ramps. When necessary, the entire scale can be conveniently lifted, moved, and re-installed as your production and traffic flow needs change.

| Model                                         | Platform Size           | Approx. Ship<br>Weight |
|-----------------------------------------------|-------------------------|------------------------|
| Capacity: 1,000 lb x 0.2 lb (454 kg x .09 kg) |                         |                        |
| FH-133-II                                     | 3' x 3' (.9 m x .9 m)   | 165 lb (75 kg)         |
| FH-144-II                                     | 4' x 4' (1.2 m x 1.2 m) | 240 lb (109 kg)        |
| FH-155-II                                     | 5' x 5' (1.5 m x 1.5 m) | 330 lb (150 kg)        |