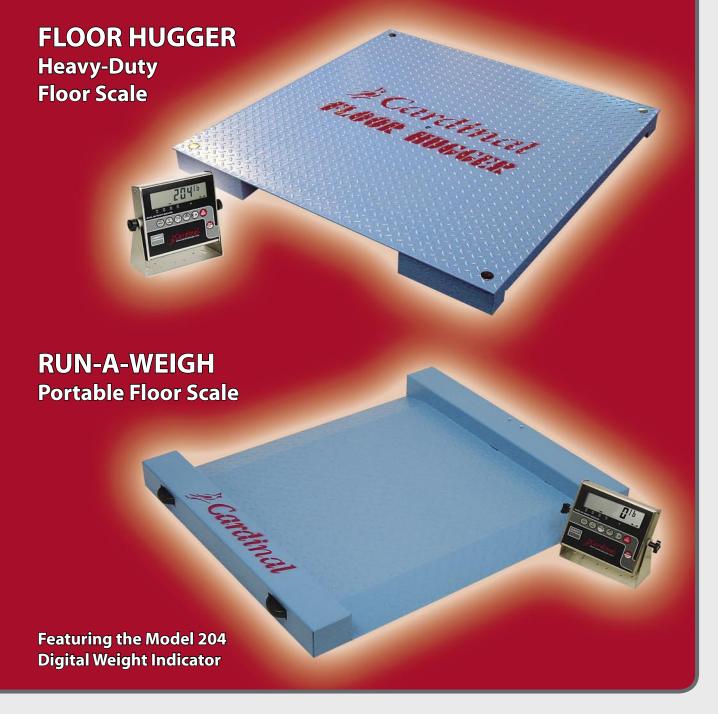

## **FLOOR HUGGER**

**Heavy-Duty Floor Scales** 

The **Floor Hugger** above-ground platform scales provide the latest in weighing technology. These models are ideal for all types of manufacturing, food and chemical processing, and shipping-receiving operations where a heavy-duty floor scale is needed. The unique load cell assemblies are self-checking, incredibly well-protected, and environmentally sealed for those less-than-perfect locations. Other design features include a rigidly constructed weighbridge with easy-to-remove optional ramps. When necessary, the entire scale can be conveniently lifted, moved, and re-installed as your production and traffic flow needs change.

Choose from the digital weight indicators below to complete your Floor Hugger scale or consult the factory for the weight indicator best suited for your application.

**RUN-A-WEIGH** 

**Portable Floor Scales** 

The Run-a-Weigh lets you put the scale where you need it, when you need it.

Weighing in at less than 100 pounds (45 kg) and featuring built-in handles and wheels, the <code>Run-a-Weigh</code> is easy to lift and roll to wherever you need it. Whether it's multiple weighing locations at a single facility or the need to take a scale to special job sites, the Run-a-Weigh gives you true portability. This portable scale features a Cardinal digital weight indicator which can be mounted on the wall or desk for convenient viewing. Setup is simple and quick with the Run-a-Weigh's self-aligning feet. Heavy-duty construction, stainless steel load cells, large checkered safety platform with integral ramps, and the 500 or 1,000 lb (225 or 450 kg) capacity make this the perfect scale for weighing barrels, drums, and small crates - anywhere! **Comes with the 204 indicator.** 