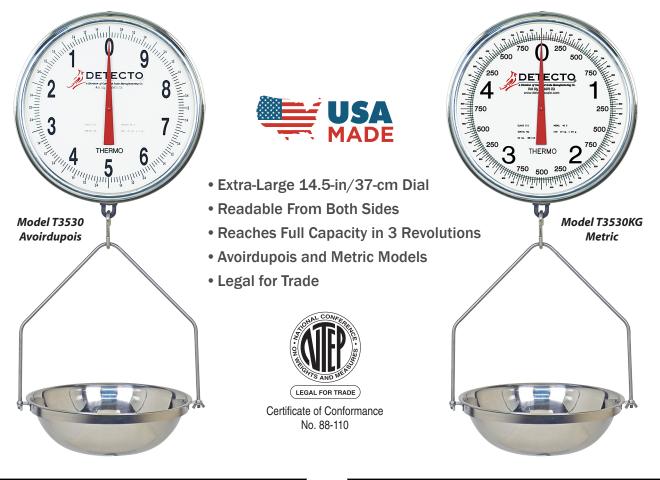

## T3530/T3530KG

| Model T3530  |              |  |
|--------------|--------------|--|
| Capacity:    | 32 lb        |  |
| Dial Chart:  | 10 lb x 1 oz |  |
| Revolutions: | 3.2          |  |
| UPC Code:    | 809161111903 |  |
|              |              |  |

## Your Authorized DETECTO Dealer:

| Model T3530KG |              |  |
|---------------|--------------|--|
| Capacity:     | 15 kg        |  |
| Dial Chart:   | 5 kg x 25 g  |  |
| Revolutions:  | 3            |  |
| UPC Code:     | 809161190809 |  |

**DETECTO's USA-made T3530 series hanging dial scales** feature a deep 13.5-in/34-cm diameter removable aluminum bowl with drain holes and stainless steel scale construction, making them ideal for foodservice or medical weighing use. Thermolastic springs, unaffected by extreme temperature variations, guarantee long-term accuracy while an air dash pot absorbs shock when loads are dropped on the scale protecting the mechanism and increasing the scale life.