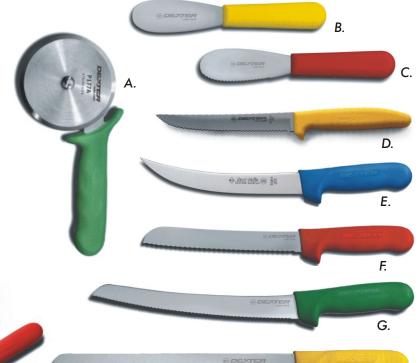

# Sani-Safe®

Built to be both tough and sanitary. A textured, slip-resistant, easy-to-clean polypropylene handle withstands both high and low temperatures. An impervious blade-to-handle seal provides the utmost in sanitary qualification. Stain-free, high-carbon steel blade, with an individually ground and honed edge, excels in commercial use. Made in USA. NSF Certified.

|    | Product<br><u>Number</u> | <u>Description</u>         | BLUE<br><u>Item No.</u> | GREEN<br><u>Item No.</u> | RED<br><u>Item No.</u> | YELLOW<br><u>Item No.</u> | <u>List Price</u> |
|----|--------------------------|----------------------------|-------------------------|--------------------------|------------------------|---------------------------|-------------------|
| A. | P177A-PCP *              | 4" Pizza Cutter            | N/A                     | 18023G                   | 18023R                 | N/A                       |                   |
| B. | S173PCP                  | 3½″ Sandwich Spreader      | 18193C                  | 18193G                   | 18193R                 | 18193Y                    |                   |
| C. | S173SC-PCP               | 3½″ Scalloped Spreader     | 18213C                  | 18213G                   | 18213R                 | 18213Y                    |                   |
| D. | S156SC-PCP               | 6" Scalloped Utility Knife | 13303C                  | 13303G                   | 13303R                 | 13303Y                    |                   |
| E. | S132N-8                  | 8" Narrow Breaking Knife   | 05523C                  | 05523G                   | 05523R                 | 05523Y                    |                   |
| F. | S162-8SC-PCP             | 8" Scalloped Bread Knife   | 13313C                  | 13313G                   | 13313R                 | 13313Y                    |                   |
| G. | S147-10SC-PCP            | 10" Scalloped Bread Knife  | 18173C                  | 18173G                   | 18173R                 | 18173Y                    |                   |
| Н. | S140-12SC-PCP            | 12" Scalloped Roast Slicer | 13463C                  | 13463G                   | 13463R                 | 13463Y                    |                   |
| 1. | S284-61/2PCP             | 6½" Baker's Spatula        | 19803C                  | 19803G                   | 19803R                 | 19803Y                    |                   |
| J. | S1721/2PCP               | 4" x 2½" Pancake Turner    | 19743C                  | 19743G                   | 19743R                 | 19743Y                    |                   |
| K. | PS286-8PCP               | 8" x 3" Perforated Turner  | 19703C                  | 19703G                   | 19703R                 | 19703Y                    |                   |