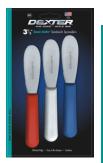

### 3-Pack Spreaders in Red, Yellow & Green

A great combination of colors, packaged and barcoded 3 to a card. Our \$173 spreader is available with either smooth or scalloped edges, designed for durability and performance.

18503 S173-3RYG (straight edge) 18543 \$173\$C-3RYG (scalloped)