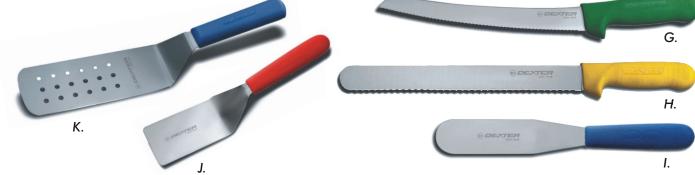

|    | Product<br><u>Number</u> | <u>Description</u>         | BLUE<br><u>Item No.</u> | GREEN<br><u>Item No.</u> | RED<br><u>Item No.</u> | YELLOW<br><u>Item No.</u> | <u>List Price</u> |
|----|--------------------------|----------------------------|-------------------------|--------------------------|------------------------|---------------------------|-------------------|
| A. | P177A-PCP *              | 4" Pizza Cutter            | N/A                     | 18023G                   | 18023R                 | N/A                       |                   |
| B. | S173PCP                  | 3½″ Sandwich Spreader      | 18193C                  | 18193G                   | 18193R                 | 18193Y                    |                   |
| C. | S173SC-PCP               | 3½″ Scalloped Spreader     | 18213C                  | 18213G                   | 18213R                 | 18213Y                    |                   |
| D. | S156SC-PCP               | 6" Scalloped Utility Knife | 13303C                  | 13303G                   | 13303R                 | 13303Y                    |                   |
| E. | S132N-8                  | 8" Narrow Breaking Knife   | 05523C                  | 05523G                   | 05523R                 | 05523Y                    |                   |
| F. | S162-8SC-PCP             | 8" Scalloped Bread Knife   | 13313C                  | 13313G                   | 13313R                 | 13313Y                    |                   |
| G. | S147-10SC-PCP            | 10" Scalloped Bread Knife  | 18173C                  | 18173G                   | 18173R                 | 18173Y                    |                   |
| Н. | S140-12SC-PCP            | 12" Scalloped Roast Slicer | 13463C                  | 13463G                   | 13463R                 | 13463Y                    |                   |
| 1. | S284-61/2PCP             | 6½" Baker's Spatula        | 19803C                  | 19803G                   | 19803R                 | 19803Y                    |                   |
| J. | S1721/2PCP               | 4" x 2½" Pancake Turner    | 19743C                  | 19743G                   | 19743R                 | 19743Y                    |                   |
| K. | PS286-8PCP               | 8" x 3" Perforated Turner  | 19703C                  | 19703G                   | 19703R                 | 19703Y                    |                   |