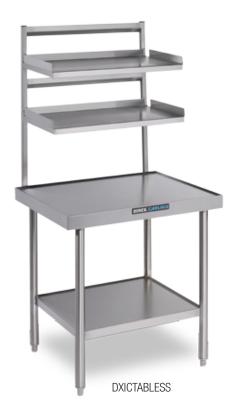

## Mini Starter Station

- 30" x 24" footprint is ideal for room service pod systems
- Compact unit saves space and improves productivity
- Constructed of durable and attractive stainless steel
- Available with or without casters
- NSF Listed

DXICTABLESS shown with Smart•Therm®, Induction Bases, DXTMP30-240 Plastic Bin & DXTMP30-176 Plastic Bin Divider

| Prod No              | Description                              | Pack | Cs Wt/Cube   | List Price |
|----------------------|------------------------------------------|------|--------------|------------|
| Mini Starter Station |                                          |      |              |            |
| DXICTABLESS A        | Stationary Mini Starter Station          | 1 cs | 300.00/26.50 |            |
| DXICTABLEMSS △       | Mobile Mini Starter Station with Casters | 1 cs | 300.00/26.50 |            |