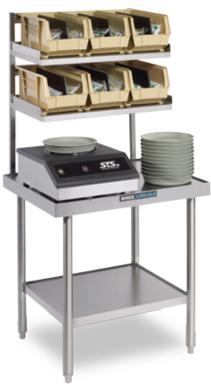

DXICTABLESS shown with Smart•Therm®, Induction Bases, DXTMP30-240 Plastic Bin & DXTMP30-176 Plastic Bin Divider

| Prod No              | Description                              | Pack | Cs Wt/Cube   | List Price |
|----------------------|------------------------------------------|------|--------------|------------|
| Mini Starter Station |                                          |      |              |            |
| DXICTABLESS A        | Stationary Mini Starter Station          | 1 cs | 300.00/26.50 |            |
| DXICTABLEMSS △       | Mobile Mini Starter Station with Casters | 1 cs | 300.00/26.50 |            |