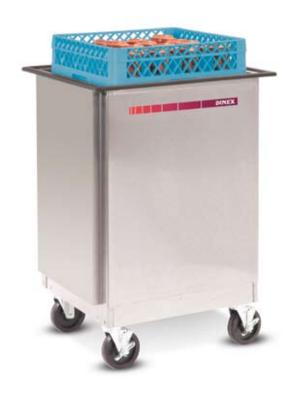

# MOBILE RACK DISPENSERS ENCLOSED

## **Application**

This self-leveling enclosed style rack dispensers can be found in tray lines, or any place your needs require.

#### Construction

All-welded stainless steel construction and accepts racks on a stainless steel spring-loaded, self-leveling carriage. Carriage features banks of tension springs on two sides. Spring tension for carriage are field adjustable without tools by hooking or unhooking springs to or from the carriage, providing proper dispensing level.

Carriage also features sets of nylon roller guides on all four corners to provide smooth leveling movement inside the unit frame. Side panels are made of 20-gauge stainless steel. Top flange is 14-gauge stainless steel and has a perimeter bumper. Units have on four 5" extra-load casters (two with brakes).