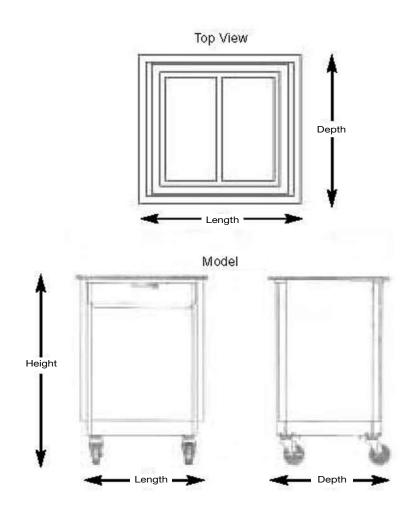

## **Items and Dimensions**

| ITEM<br>NUMBER | MODEL<br>NUMBER | LENGTH             | DEPTH            | HEIGHT            | CASTERS                |      | RACK                       | SHIP                | SHIP |
|----------------|-----------------|--------------------|------------------|-------------------|------------------------|------|----------------------------|---------------------|------|
|                |                 |                    |                  |                   | TYPE                   | DIA. | SIZE                       | WEIGHT              | CUBE |
| DXIDRE1020     | IDRE/1020       | 25.6875"<br>(65cm) | 23.75"<br>(60cm) | 36.125"<br>(92cm) | 4 Swivel<br>2 w/brakes | 5"   | 10" x 20"<br>(25cm x 51cm) | 159 lb.<br>(72.2kg) | 14.4 |
| DXIDRE2020     | IDRE/2020       | 25.6875"<br>(65cm) | 23.75"<br>(60cm) | 36.125"<br>(92cm) | 4 Swivel<br>2 w/brakes | 5"   | 20" x 20"<br>(51cm x 51cm) | 159 lb.<br>(72.2kg) | 14.4 |