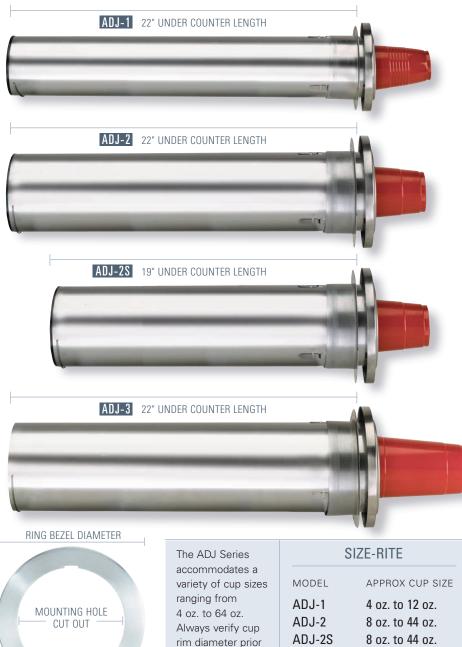

## ADJ SERIES IN-COUNTER ADJUSTABLE CUP DISPENSERS

**DISPENSE-RITE** ADJ Series cup dispensers feature quality stainless steel construction. These dispensers utilize an exclusive spring-clip precision adjustment mechanism to accommodate a full range of cup sizes from 4 oz. to 64 oz.

DISPENSE-RITE exclusive spring-clip precision adjustment mechanism

> The ADJ-1 is the ideal dispenser for smaller cup sizes and tight spaces. This unit is designed to accommodate 4 oz. to 12 oz. paper, plastic or foam cups with rim diameters ranging in size from 2½"-3½". The ADJ-1 model requires a smaller 4" hole cut-out and is ideal for many retrofit applications.

The ADJ-2 is our most popular cup dispenser. It is a **One-Size-Fits-All** model that offers complete dispensing flexibility. This unit is designed to accommodate a variety of 8 oz. to 44 oz. paper, plastic or foam cups with rim diameters ranging in size from 3"-45%". This model comes in two under counter lengths: 22" or 19". The ADJ-2 models require a 51%" hole cut-out.

The ADJ-3 is the ideal dispenser for jumbo size drink cups and deli containers. This unit is designed to accommodate 44 oz. to 64 oz. paper, plastic or foam cups with rim diameters ranging in size from  $4\frac{1}{2}$ "- $5\frac{1}{4}$ ". The ADJ-3 model requires a larger  $5\frac{3}{4}$ " hole cut-out.

## **IN-COUNTER ADJUSTABLE CUP DISPENSERS**

NLESS STEEL CONSTRUCT O

| Model<br>Number | Cup Rim<br>Diameter<br>Range | Under<br>Counter<br>Length | Ring<br>Bezel<br>Diameter       | Mounting<br>Hole<br>Cut-Out |
|-----------------|------------------------------|----------------------------|---------------------------------|-----------------------------|
| ADJ-1           | 21/2"-31/2"                  | 22"                        | 5 <sup>3</sup> / <sub>8</sub> " | 4"                          |
| ADJ-2           | 3"-45%"                      | 22"                        | 67⁄8"                           | 5¼"                         |
| ADJ-2S          | 3"-45%"                      | 19"                        | 6%"                             | 5¼"                         |
| ADJ-3           | 4½"-5¼"                      | 22"                        | 73/8"                           | 5¾"                         |
|                 |                              |                            |                                 |                             |

## ADJ-1, ADJ-2, ADJ-2S AND ADJ-3 IN-COUNTER ADJUSTABLE CUP DISPENSERS

to ordering.

Maximum counter lip is 1%".

www.dispense-rite.com 02 fax 847.753.9648

44 oz. to 64 oz.

ADJ-3