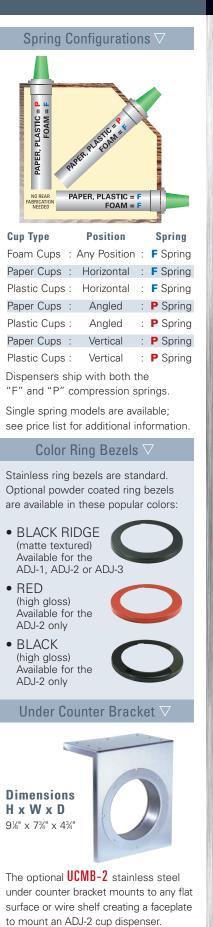

A calibrated compression spring ensures one at a time dispensing in horizontal, angled or vertical mounting positions. The quick-release mounting bracket fully supports the dispenser in horizontal, angled or vertical mounting positions and no additional support is necessary. All models are NSF listed.

• Above models ship with 2 different compression springs "F" & "P". See chart on page 02 for details.