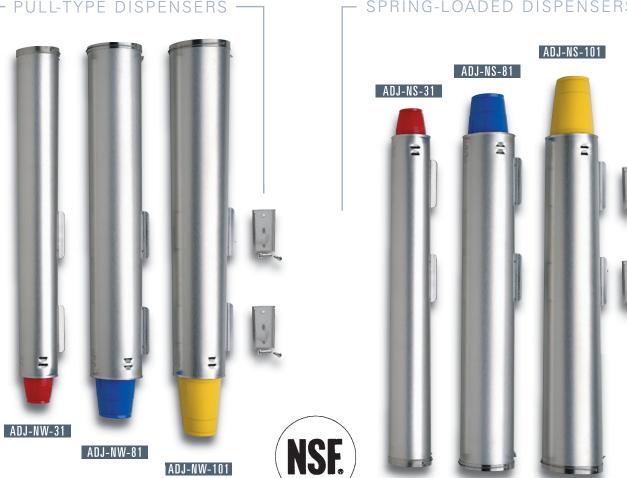

## ADJ-NW & ADJ-NS ADJUSTABLE CUP DISPENSERS

Simple and fast adjustment of five stainless steel models will accurately dispense cups with rim diameters ranging in size from 25/"-43/".

To select the correct model dispenser please measure the top rim diameter of your cup and refer to the sizing chart on the right.

ADJ-NW Series Cup Dispensers are pull-type (gravity feed) and are intended for use in vertical or angled mounting positions.

ADJ-NS Series Cup Dispensers are spring-loaded and are intended for use in horizontal or vertical mounting positions.

Dispensers are shipped with two sets of stainless steel mounting brackets and can be mounted to a wall or surface. Countertop stands are also available (see page 38). All models are NSF listed.

CONSTRUCTION