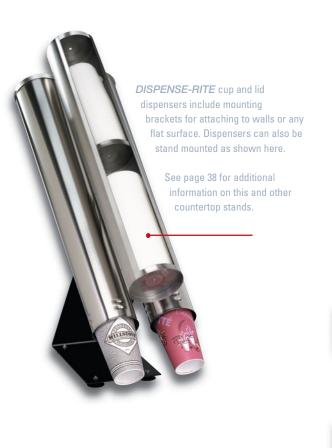

Dispensers are shipped with two sets of stainless steel mounting brackets and can be mounted to a wall or surface. Countertop stands are also available (see page 38). All models are NSF listed.

CONSTRUCTION

# SEE PAGE 38 FOR COUNTERTOP DISPENSING STANDS AND OPTIONAL WALL MOUNT BRACKET