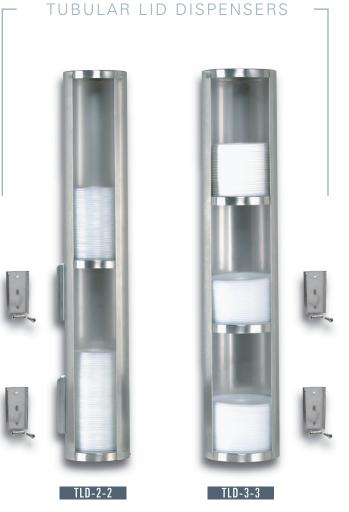

# TLD-2-2 & TLD-3-3

**TUBULAR LID DISPENSERS** Stainless steel lid dispensers mount to a wall or surface or they can be used with a countertop stand (see page 38).

Dispensers are shipped with two sets of stainless steel mounting brackets and hardware. The brackets can be attached to the rear or side of the unit for multiple installation options.

| Model<br>Number                                 | Max Lid Rim<br>Diameter         | Max Lid<br>Size  | Tube<br>Diameter                | Tube<br>Length | Number of<br>Lid Sections |  |  |  |  |
|-------------------------------------------------|---------------------------------|------------------|---------------------------------|----------------|---------------------------|--|--|--|--|
| SURFACE OR STAND MOUNTED TUBULAR LID DISPENSERS |                                 |                  |                                 |                |                           |  |  |  |  |
| TLD-2-2                                         | 41/8"                           | 6 oz. to 24 oz.  | 4¼"                             | 251/2"         | 2                         |  |  |  |  |
| TLD-3-3                                         | 4 <sup>3</sup> / <sub>4</sub> " | 12 oz. to 44 oz. | 4 <sup>7</sup> / <sub>8</sub> " | 251/2"         | 3                         |  |  |  |  |