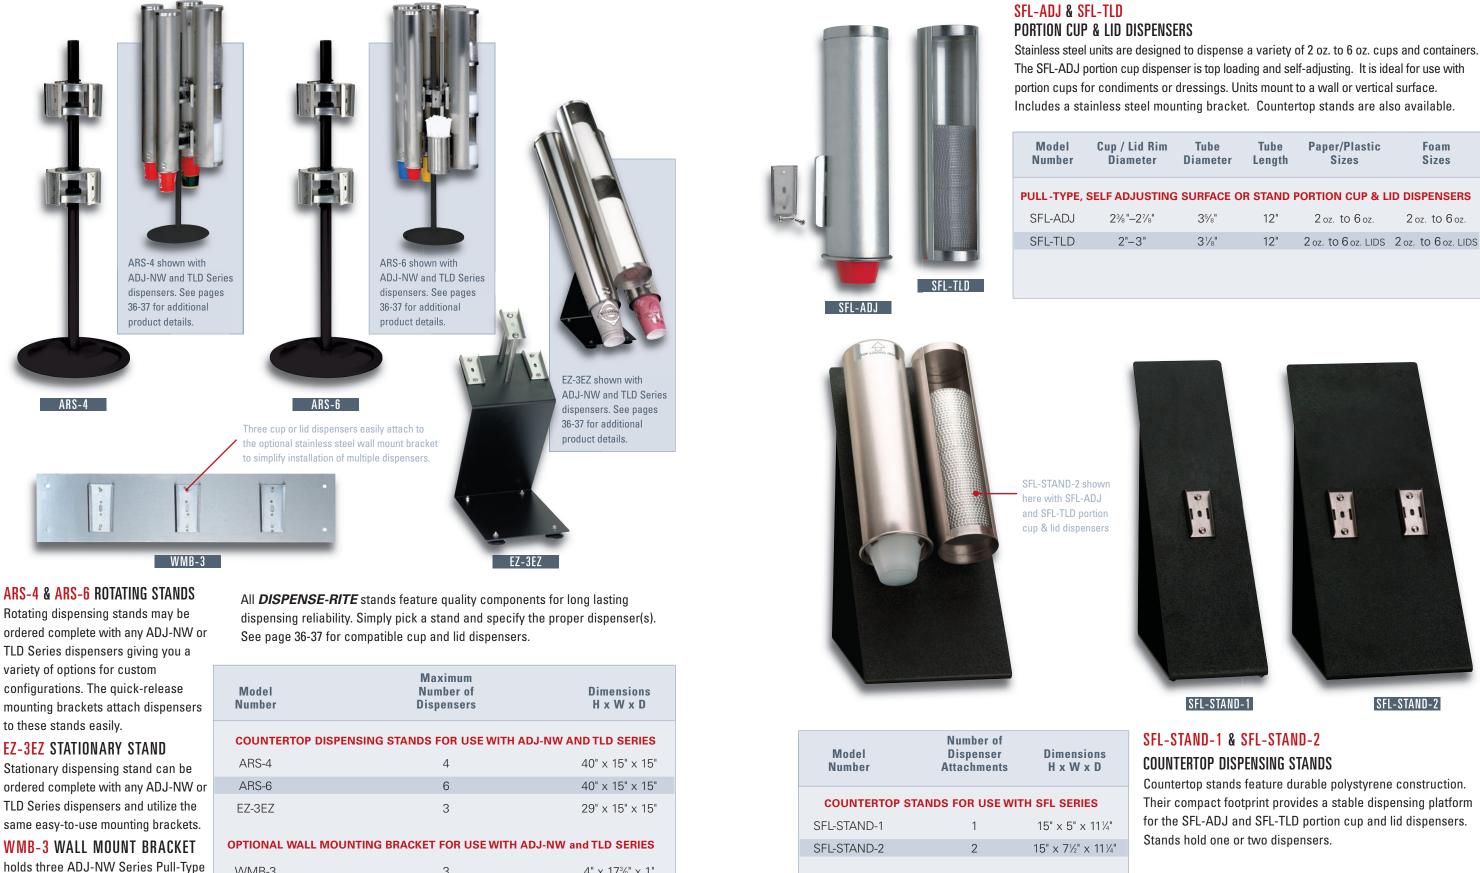

## **PORTION CUP & LID DISPENSERS / COUNTERTOP STANDS**

4" x 17%" x 1"

CONSTRUCTION STEEL 5 STAINLES

## DISPENSE-RITE®

cup dispensers and / or TLD Series lid

dispensers.

WMB-3

3

| / Lid Rim<br>iameter                        | Tube<br>Diameter | Tube<br>Length | Paper/Plastic<br>Sizes | Foam<br>Sizes       |
|---------------------------------------------|------------------|----------------|------------------------|---------------------|
| ADJUSTING                                   | SURFACE (        | OR STAND P     | ORTION CUP & L         | ID DISPENSERS       |
| <sup>3</sup> /8" <b>—2</b> <sup>7</sup> /8" | 35/8"            | 12"            | 2 oz. to 6 oz.         | 2 oz. to 6 oz.      |
| 2"-3"                                       | 31/8"            | 12"            | 2 oz. to 6 oz. LIDS    | 2 oz. to 6 oz. LIDS |

STAINLESS

STEEL

**CONSTRUCTION**