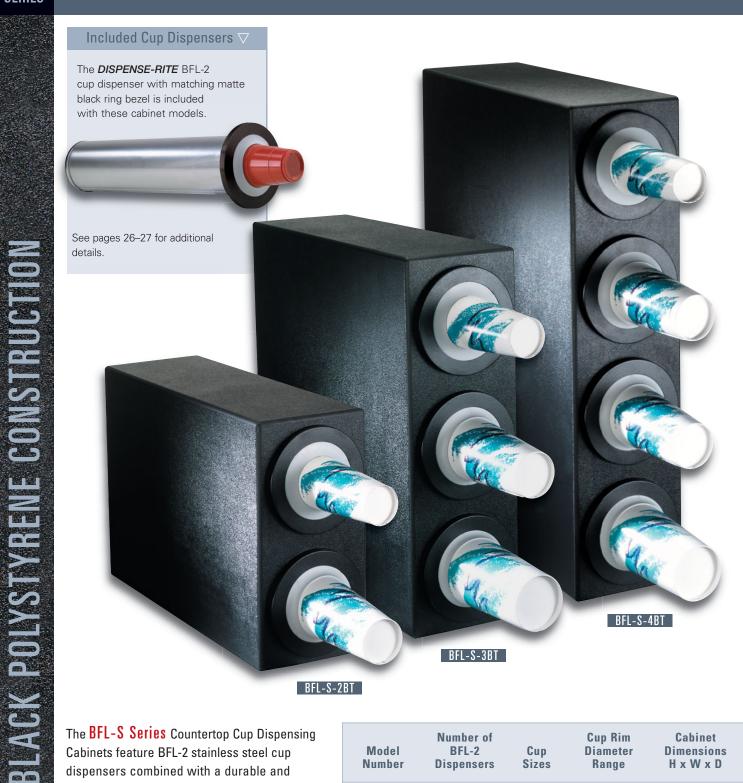

The **BFL-S Series** Countertop Cup Dispensing Cabinets feature BFL-2 stainless steel cup dispensers combined with a durable and stylish polystyrene cabinet.

Cabinets dispense a variety of 8 oz. to 44 oz. paper, plastic or foam cups with rim diameters ranging in size from  $3'' - 4\frac{1}{2}''$ .

Dispensers feature matching matte black ring bezels and a quick-release mounting bracket.

| Model<br>Number | Number of<br>BFL-2<br>Dispensers | Cup<br>Sizes | Cup Rim<br>Diameter<br>Range | Cabinet<br>Dimensions<br>H x W x D |
|-----------------|----------------------------------|--------------|------------------------------|------------------------------------|
| BFL-S-2BT       | 2                                | 8 to 44 oz.  | 3"-41/2"                     | 16¼" x 8" x 23"                    |
| BFL-S-3BT       | 3                                | 8 to 44 oz.  | 3"-41/2"                     | 24¼" × 8" × 23"                    |
| BFL-S-4BT       | 4                                | 8 to 44 oz.  | 3"-41/2"                     | 321/4" x 8" x 23"                  |