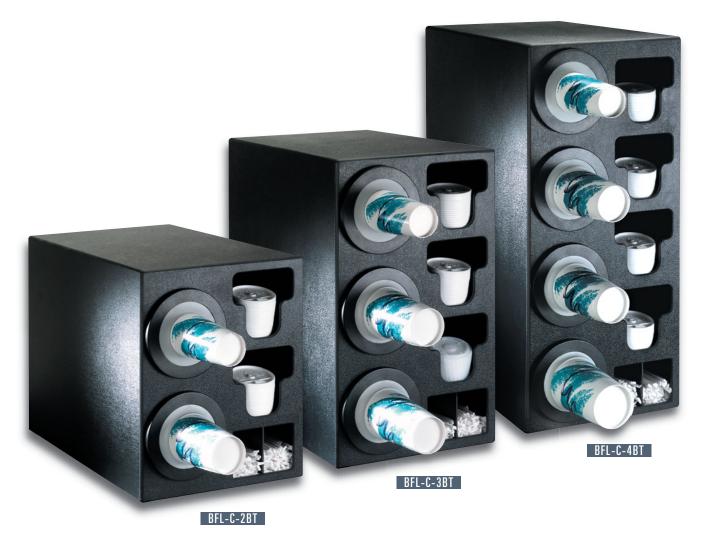

The BFL-C Series Countertop Combination Dispensing Cabinets feature BFL-2 cup dispensers and include built-in storage for lids and straws.

Cabinets dispense a variety of 8 oz. to 44 oz. paper, plastic or foam cups with rim diameters ranging in size from  $3'' - 4\frac{1}{2}''$ . Divided straw compartment accommodates standard and jumbo length straws.

Dispensers feature matching matte black ring bezels and a quick-release mounting bracket.

| Model<br>Number | Number of<br>BFL-2<br>Dispensers | Cup<br>Sizes | Cup Rim<br>Diameter<br>Range | Cabinet<br>Dimensions<br>H x W x D |
|-----------------|----------------------------------|--------------|------------------------------|------------------------------------|
| BFL-C-2BT       | 2                                | 8 to 44 oz   | 3"-41/2"                     | 16¼" × 13" × 23"                   |
| BFL-C-3BT       | 3                                | 8 to 44 oz   | 3"-41/2"                     | 24¼" x 13" x 23"                   |
| BFL-C-4BT       | 4                                | 8 to 44 oz   | 3"-41/2"                     | 32¼" x 13" x 23"                   |