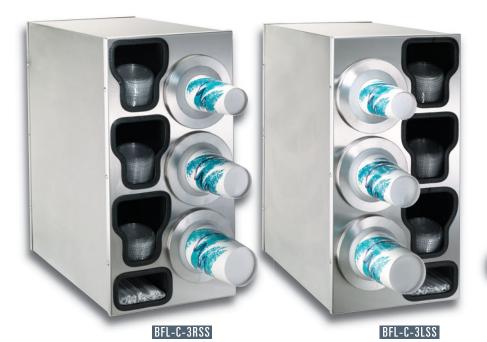

# BFL-C SERIES COUNTERTOP INTERCHANGEABLE BAFFLE ONE-SIZE-FITS-ALL CUP DISPENSING CABINETS WITH BUILT-IN LID & STRAW ORGANIZERS

The innovative BFL-C Series combination dispensing cabinets feature BFL-2 One-Size-Fits-All cup dispensers and include built-in storage for lids and straws.

Cabinets dispense a variety of 8 oz. to 44 oz. paper, plastic or foam cups with rim diameters ranging in size from  $3'' - 4\frac{1}{2}''$ .

Reinforced welded stainless steel cabinet construction provides long term durability. Quick-release mounting brackets allow simple and fast dispenser removal for cleaning or baffle replacement.

#### Number of **Cup Rim** Cabinet Model BFL-2 Cup Diameter **Dimensions** Number Sizes HxWxD **Dispensers** Range 8 to 44 oz. BFL-C-4RSS 3"-41/2" 4 32½" x 13" x 23" BFL-C-4LSS 3"-41/2" 8 to 44 oz. 32½" x 13" x 23" BFL-C-3RSS 3 8 to 44 oz. 3"-41/2" 24½" x 13" x 23" BFL-C-3LSS 3"-41/2" 24½" x 13" x 23" 8 to 44 oz.