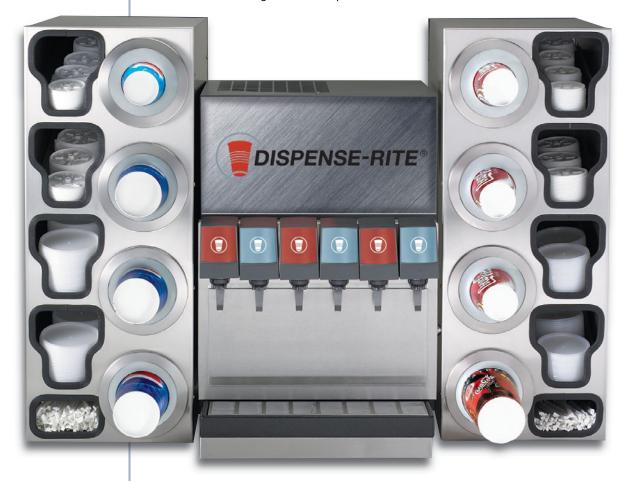

### **INNOVATIVE COMBINATION DISPENSING**

# BFL-C SERIES COUNTERTOP INTERCHANGEABLE BAFFLE ONE-SIZE-FITS-ALL CUP DISPENSING CABINETS WITH BUILT-IN LID & STRAW ORGANIZERS

The innovative BFL-C Series combination dispensing cabinets feature BFL-2 One-Size-Fits-All cup dispensers and include built-in storage for lids and straws.

Cabinets can be ordered with the cup dispensers on either the right or left side. Combination Cup, Lid and Straw Dispensing Cabinets offer maximum dispensing flexibilty and provide convenient accessory to drink accessory items.