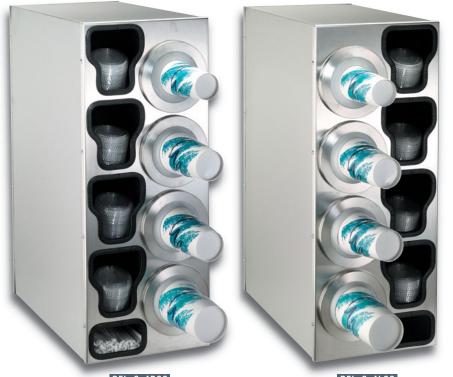

# BFL-C SERIES COUNTERTOP INTERCHANGEABLE BAFFLE ONE-SIZE-FITS-ALL CUP DISPENSING CABINETS WITH BUILT-IN LID & STRAW ORGANIZERS

The innovative BFL-C Series combination dispensing cabinets feature BFL-2 One-Size-Fits-All cup dispensers and include built-in storage for lids and straws.

Cabinets dispense a variety of 8 oz. to 44 oz. paper, plastic or foam cups with rim diameters ranging in size from  $3'' - 4\frac{1}{2}''$ .

Reinforced welded stainless steel cabinet construction provides long term durability. Quick-release mounting brackets allow simple and fast dispenser removal for cleaning or baffle replacement.

#### Number of **Cup Rim** Cabinet Model BFL-2 Cup Diameter **Dimensions** Number Sizes HxWxD **Dispensers** Range 8 to 44 oz. BFL-C-4RSS 3"-41/2" 4 32½" x 13" x 23" BFL-C-4LSS 3"-41/2" 8 to 44 oz. 32½" x 13" x 23" BFL-C-3RSS 3 8 to 44 oz. 3"-41/2" 24½" x 13" x 23" BFL-C-3LSS 3"-41/2" 24½" x 13" x 23" 8 to 44 oz.

BFL-C-4LSS