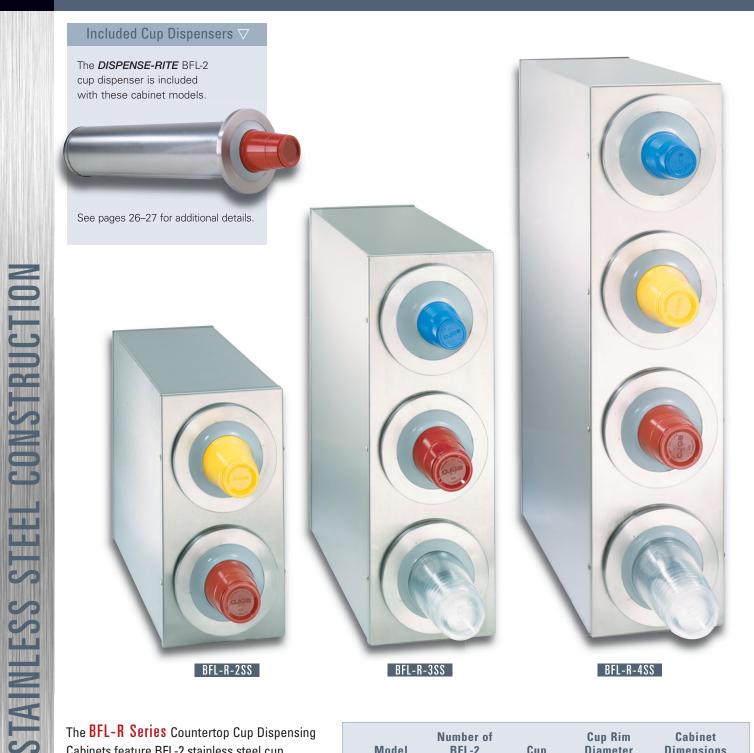

# **ONE-SIZE-FITS-ALL CUP DISPENSING CABINETS**

## **ONE-SIZE-FITS-ALL CUP DISPENSING CABINETS**

Di

Model Number

BFL-L-2SS

BFL-L-3SS

BFL-L-2X2SS

The **BFL-R Series** Countertop Cup Dispensing Cabinets feature BFL-2 stainless steel cup dispensers combined with a quality stainless steel cabinet.