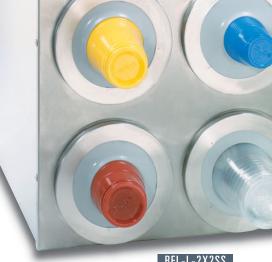

#### Color Ring Bezels $\nabla$

Stainless ring bezels are standard. Optional powder coated ring bezels are available in these popular colors:

• BLACK RIDGE (matte textured)

• RED

(high gloss)

BFL-L-2X2SS

BFL SERIES