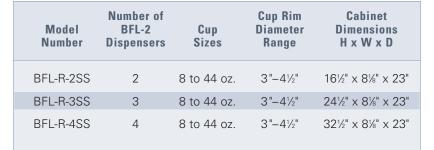

## **ONE-SIZE-FITS-ALL CUP DISPENSING CABINETS**

Di

Model Number

BFL-L-2SS

BFL-L-3SS

BFL-L-2X2SS

The **BFL-R Series** Countertop Cup Dispensing Cabinets feature BFL-2 stainless steel cup dispensers combined with a quality stainless steel cabinet.

Cabinets dispense a variety of 8 oz. to 44 oz. paper, plastic or foam cups with rim diameters ranging in size from  $3'' - 4\frac{1}{2}''$ .

Reinforced welded stainless steel cabinet construction provides long term durability. Quick-release mounting brackets allow simple and fast dispenser removal for cleaning or adjustment.

RUCTION

| umber of<br>BFL-2<br>ispensers | Cup<br>Sizes | Cup Rim<br>Diameter<br>Range | Cabinet<br>Dimensions<br>H x W x D                                                                    |                             |
|--------------------------------|--------------|------------------------------|-------------------------------------------------------------------------------------------------------|-----------------------------|
| 2                              | 8 to 44 oz.  | 3"-41/2"                     | 22 <sup>3</sup> / <sub>4</sub> " x 8 <sup>3</sup> / <sub>8</sub> " x 23 <sup>1</sup> / <sub>2</sub> " |                             |
| 3                              | 8 to 44 oz.  | 3"-41/2"                     | 29 <sup>3</sup> / <sub>8</sub> " x 8 <sup>3</sup> / <sub>8</sub> " x 23 <sup>1</sup> / <sub>2</sub> " |                             |
| 4                              | 8 to 44 oz.  | 3"-41/2"                     | 22½" x 16½" x 22¾                                                                                     |                             |
|                                |              |                              |                                                                                                       | STAINLESS STEEL CONSTRUCTIO |