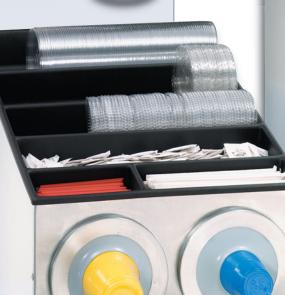

### BFL-L-2SS

BFL-L-3SS

The **BFL-L Series** Countertop Cup & Lid Dispensing Cabinets feature BFL-2 stainless steel cup dispensers combined with a quality stainless steel cabinet.

Unique cabinet design incorporates a removable ABS plastic top to provide storage for lids, straws, stir-sticks and condiment packets. This durable top removes quickly and easily for cleaning.