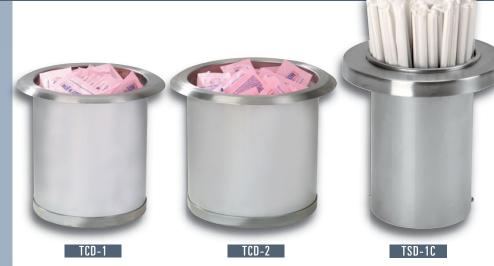

| Model<br>Number | ltem<br>Description            | Dimensions<br>H x Diameter | Cut-Out<br>Dimensions |
|-----------------|--------------------------------|----------------------------|-----------------------|
| TCD-2NB         | Drop-in Trash Chute            | 6" x 75%"                  | 61/4"                 |
| TCD-1           | Drop-in Small Condiment Holder | 6" x 63/4"                 | 53/8"                 |
| TCD-2           | Drop-in Large Condiment Holder | 6" x 75/8"                 | 61/4"                 |
| TSD-1C          | Built-in Straw Holder          | 6" x 53%"                  | 4"                    |
|                 |                                |                            |                       |