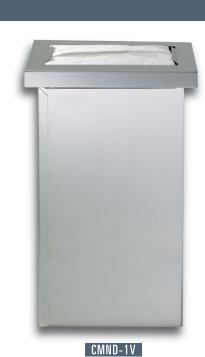

## CMND SERIES BUILT-IN FULL FOLD NAPKIN DISPENSERS

These napkin dispensers feature quality stainless steel construction.

Units are available for horizontal or vertical applications.

The CMND Series dispenses full fold napkin sizes  $4\frac{1}{2}$ "-5" x  $6\frac{1}{2}$ ".

| Model<br>Number | Item<br>Description                  | Dimensions<br>H x W x D | Cut-Out<br>Dimensions |
|-----------------|--------------------------------------|-------------------------|-----------------------|
| CMND-1V         | Built-in Vertical Napkin Dispenser   | 61/8" x 81/8" x 127/8"  | 5¼" x 7"              |
| CMND-1          | Built-in Horizontal Napkin Dispenser | 61/8" x 81/8" x 127/8"  | 5¼" × 7"              |
| CIVIND-1        | Built-in Horizontal Napkin Dispenser | 0% X 8% X 12%           | 51/4 X /              |