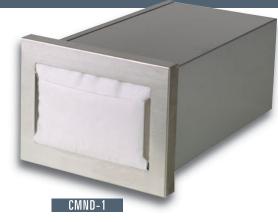

## CMND SERIES BUILT-IN FULL FOLD NAPKIN DISPENSERS

These napkin dispensers feature quality stainless steel construction.

Units are available for horizontal or vertical applications.

The CMND Series dispenses full fold napkin sizes  $4\frac{1}{2}$ "-5" x  $6\frac{1}{2}$ ".

| Model<br>Number | Item<br>Description                  | Dimensions<br>H x W x D | Cut-Out<br>Dimensions |
|-----------------|--------------------------------------|-------------------------|-----------------------|
| CMND-1V         | Built-in Vertical Napkin Dispenser   | 61/8" x 81/8" x 127/8"  | 5¼" x 7"              |
| CMND-1          | Built-in Horizontal Napkin Dispenser | 61/8" x 81/8" x 127/8"  | 5¼" × 7"              |
| CIVIND-1        | Built-in Horizontal Napkin Dispenser | 0% X 8% X 12%           | 51/4 X /              |