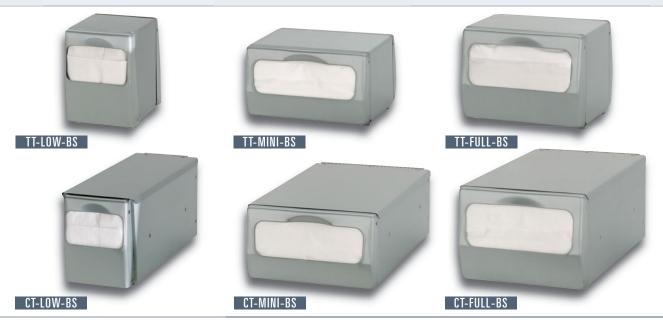

## **▽ TABLETOP & COUNTERTOP NAPKIN DISPENSERS**

| Model<br>Number | Item<br>Description                             | Dimensions<br>H x W x D                                                | Napkin Sizes<br>H x W                                             |
|-----------------|-------------------------------------------------|------------------------------------------------------------------------|-------------------------------------------------------------------|
| TT-LOW-BS       | Tabletop Low Fold Napkin Dispenser - 2 Sided    | 5 <sup>5</sup> / <sub>8</sub> " × 4" × 4 <sup>3</sup> / <sub>4</sub> " | 4 <sup>7</sup> / <sub>8</sub> " x 3 <sup>1</sup> / <sub>2</sub> " |
| TT-MINI-BS      | Tabletop Mini Fold Napkin Dispenser - 2 Sided   | 4½" × 7½" × 6"                                                         | 3¾" x 6½"                                                         |
| TT-FULL-BS      | Tabletop Full Fold Napkin Dispenser - 2 Sided   | 55/8" x 7½" x 6¼"                                                      | 4½"-5" x 6½"                                                      |
| CT-LOW-BS       | Countertop Low Fold Napkin Dispenser - 1 Sided  | 5%" x 4%" x 11¾"                                                       | 4 <sup>7</sup> / <sub>8</sub> " x 3 <sup>1</sup> / <sub>2</sub> " |
| CT-MINI-BS      | Countertop Mini Fold Napkin Dispenser - 1 Sided | 4½" × 75%" × 11¾"                                                      | 3¾" x 6½"                                                         |
| CT-FULL-BS      | Countertop Full Fold Napkin Dispenser - 1 Sided | 5%" x 7%" x 11¾"                                                       | 4½"-5" × 6½"                                                      |