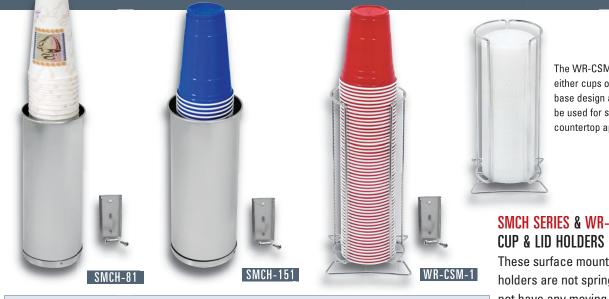

## **▽ SURFACE MOUNT CUP & LID HOLDERS**

**▽ BUILT-IN HOLDERS & TRASH CHUTE** 

| Model<br>Number | ltem<br>Description                                                     | Dimensions<br>H x W x D |
|-----------------|-------------------------------------------------------------------------|-------------------------|
| SMCH-81         | Surface Mount Cup Holder - Small - Up to 3¾" Diameter                   | 12" x 45%" x 5"         |
| SMCH-151        | Surface Mount Cup Holder - Large - Up to 45/8" Diameter                 | 12" x 5½" x 5½"         |
| WR-CSM-1        | Surface / Countertop Cup and Lid Holder - Up to $4 \mbox{\%}"$ Diameter | 12" × 6" × 6"           |

www.dispense-rite.com

SMCH SERIES & WR-CSM-1

These surface mounted cup and lid holders are not spring loaded and do not have any moving parts or an adjustment mechanism.

The WR-CSM-1 can hold either cups or lids. A unique base design allows the unit to be used for surface mount or

countertop applications.

STAINLESS S

CONSTRUCTION

All models are intended to hold stacks of cups in vertical or angled mounting configurations.

Quality stainless steel construction. Mounting hardware is included.