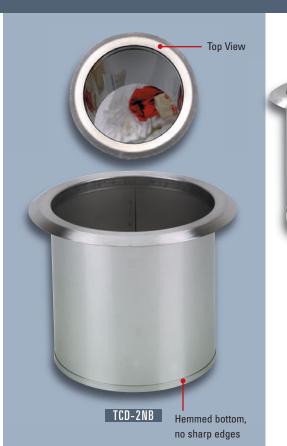

| Model<br>Number | ltem<br>Description            | Dimensions<br>H x Diameter | Cut-Out<br>Dimensions |
|-----------------|--------------------------------|----------------------------|-----------------------|
| TCD-2NB         | Drop-in Trash Chute            | 6" x 75%"                  | 61/4"                 |
| TCD-1           | Drop-in Small Condiment Holder | 6" x 63/4"                 | 53/8"                 |
| TCD-2           | Drop-in Large Condiment Holder | 6" x 75/8"                 | 61/4"                 |
| TSD-1C          | Built-in Straw Holder          | 6" x 53%"                  | 4"                    |
|                 |                                |                            |                       |