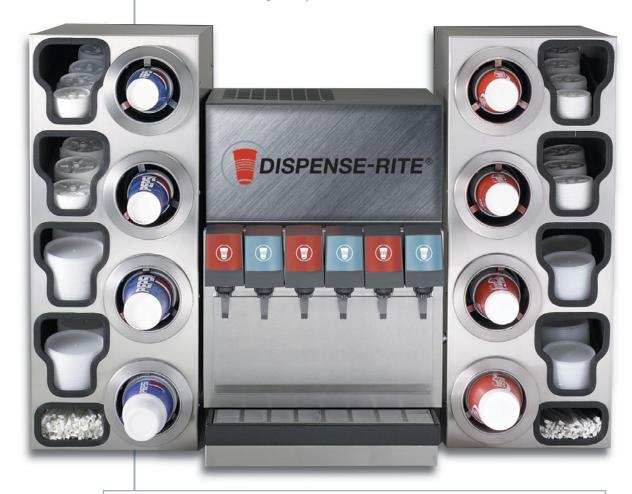

# **INNOVATIVE COMBINATION DISPENSING**

# CTC-C SERIES COUNTERTOP ADJUSTABLE ONE-SIZE-FITS-ALL CUP DISPENSING CABINETS WITH BUILT-IN LID & STRAW ORGANIZERS

The innovative CTC-C Series combination dispensing cabinets feature ADJ-2 One-Size-Fits-All cup dispensers and include built-in storage for lids and straws.

Cabinets can be ordered with the cup dispensers on either the right or left side. Combination Cup, Lid and Straw Dispensing Cabinets offer maximum dispensing flexibilty and provide convenient accessory to drink accessory items.