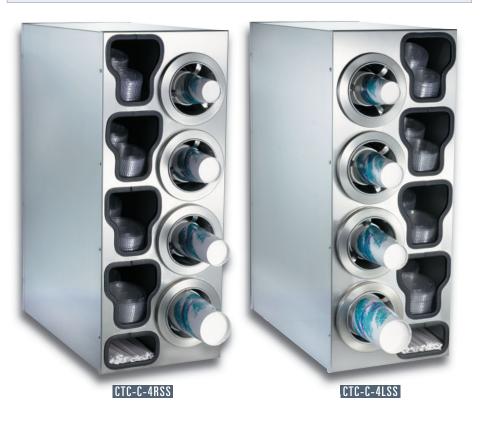

# CTC-C SERIES COUNTERTOP ADJUSTABLE ONE-SIZE-FITS-ALL CUP DISPENSING CABINETS WITH BUILT-IN LID & STRAW ORGANIZERS

The innovative CTC-C Series combination dispensing cabinets feature ADJ-2 One-Size-Fits-All cup dispensers and include built-in storage for lids and straws.

Cabinets dispense a variety of 8 oz. to 44 oz. paper, plastic or foam cups with rim diameters ranging in size from 3'' - 45%''.

Reinforced welded stainless steel cabinet construction provides long term durability. Quick-release mounting brackets allow simple and fast dispenser removal for cleaning or adjustment.

**DISPENSE-RITE** quality stainless steel cabinets are designed to provide long lasting trouble-free cup dispensing.

| Model<br>Number | Number of ADJ-2 Dispensers | Cup<br>Sizes | Cup Rim<br>Diameter<br>Range | Cabinet<br>Dimensions<br>H x W x D |
|-----------------|----------------------------|--------------|------------------------------|------------------------------------|
| CTC-C-4RSS      | 4                          | 8 to 44 oz.  | 3"-4%"                       | 32½" × 13" × 23"                   |
| CTC-C-4LSS      | 4                          | 8 to 44 oz.  | 3"-45%"                      | 32½" x 13" x 23"                   |
| CTC-C-3RSS      | 3                          | 8 to 44 oz.  | 3"-4%"                       | 24½" × 13" × 23"                   |
| CTC-C-3LSS      | 3                          | 8 to 44 oz.  | 3"-4%"                       | 24½" x 13" x 23"                   |
|                 |                            |              |                              |                                    |