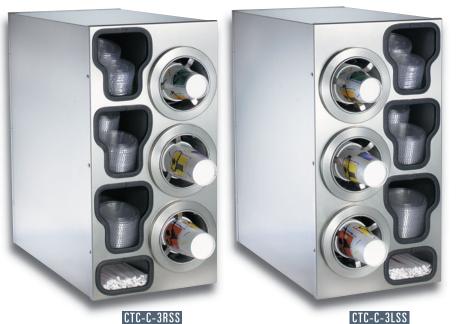

# CTC-C SERIES COUNTERTOP ADJUSTABLE ONE-SIZE-FITS-ALL CUP DISPENSING CABINETS WITH BUILT-IN LID & STRAW ORGANIZERS

The innovative CTC-C Series combination dispensing cabinets feature ADJ-2 One-Size-Fits-All cup dispensers and include built-in storage for lids and straws.

**DISPENSE-RITE** quality stainless steel cabinets are designed to provide long lasting trouble-free cup dispensing.

| Model<br>Number | Number of ADJ-2 Dispensers | Cup<br>Sizes | Cup Rim<br>Diameter<br>Range | Cabinet<br>Dimensions<br>H x W x D |
|-----------------|----------------------------|--------------|------------------------------|------------------------------------|
| CTC-C-4RSS      | 4                          | 8 to 44 oz.  | 3"-4%"                       | 32½" × 13" × 23"                   |
| CTC-C-4LSS      | 4                          | 8 to 44 oz.  | 3"-45%"                      | 32½" x 13" x 23"                   |
| CTC-C-3RSS      | 3                          | 8 to 44 oz.  | 3"-4%"                       | 24½" × 13" × 23"                   |
| CTC-C-3LSS      | 3                          | 8 to 44 oz.  | 3"-4%"                       | 24½" x 13" x 23"                   |
|                 |                            |              |                              |                                    |