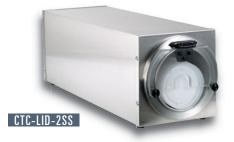

### **CTC-LID SERIES COUNTERTOP CABINETS**

Quality stainless steel cabinets include LID-1SS and LID-2SS dispensers. Reinforced welded cabinet construction is stackable for custom lid dispensing configurations.

This product is not compatible with all lid types; please refer to the product disclaimer above.

| S  | Model<br>Number | ltem<br>Description            | Dimensions<br>H x W x D |
|----|-----------------|--------------------------------|-------------------------|
| d  | CTC-LID-1SS     | Stackable Cabinet with LID-1SS | 8½" x 8½" x 23"         |
|    | CTC-LID-2SS     | Stackable Cabinet with LID-2SS | 8½" x 8½" x 23"         |
| s; |                 |                                |                         |
|    |                 |                                |                         |