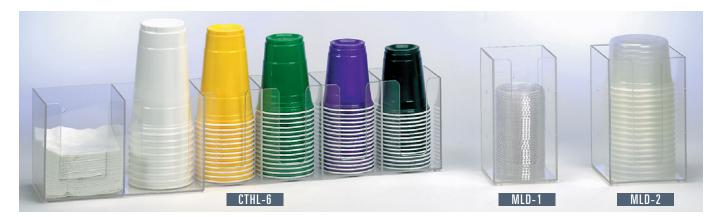

| Model<br>Number | Item<br>Description           | Dimensions<br>H x W x D |
|-----------------|-------------------------------|-------------------------|
| MSH-1           | 4" Modular Straw Holder       | 6" × 4" × 4"            |
| CTVL-2          | 2 Sections: One 4" & One 5"   | 11¼" x 6" x 12¼"        |
| CTVL-3          | 3 Sections: One 4" & Two 5"   | 16" × 6" × 18½"         |
| CTVL-4          | 4 Sections: Two 4" & Two 5"   | 20½" x 6" x 24¼"        |
| CTHL-3          | 3 Sections: Two 4" & One 5"   | 8" x 13¼" x 5%"         |
| CTHL-4          | 4 Sections: Three 4" & One 5" | 8" x 17%" x 5%"         |
| CTHL-6          | 6 Sections: Four 4" & Two 5"  | 6" x 26½" x 5½"         |
| MLD-1           | 4" Modular Lid Holder         | 8" x 4" x 4"            |
| MLD-2           | 5" Modular Lid Holder         | 8" x 5" x 5"            |

## COUNTERTOP CUP, LID & STRAW ORGANIZERS Stylish and versatile clear plastic organizers allow for storage of cups, lids and straws in either a stair step or horizontal configuration.

All CTHL Series models can be used in a countertop or surface mounted application.