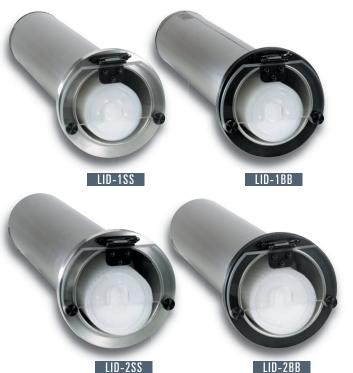

#### LID SERIES IN-COUNTER LID DISPENSERS

CONSTRUCTION

Unique lid dispensers offer a sanitary method for storing and dispensing many popular sizes of cold drink cup lids. These stylish and functional dispensers enhance the appearance of any food service operation. The unique dispenser design prevents excessive handling and contamination of lids.

These units are intended primarily for use with 8 oz. to 44 oz. flat cold drink cup lids. The quick-release mounting collar fully supports the dispenser in a horizontal mounting position; no additional support is necessary. Quality stainless steel construction combined with a no-jam design provide long term durability.

| Model<br>Number | Ring<br>Bezel<br>Finish | Lid Rim<br>Diameter<br>Range | Approximate<br>Lid<br>Sizes | Under<br>Counter<br>Length | Ring<br>Bezel<br>Diameter | Mounting<br>Hole<br>Cut-Out |
|-----------------|-------------------------|------------------------------|-----------------------------|----------------------------|---------------------------|-----------------------------|
| LID-1SS         | Stainless Steel         | 3"-37/8"                     | 8 to 24 oz.                 | 22"                        | 67/8"                     | 51/4"                       |
| LID-1BB         | Matte Black             | 3"-31/8"                     | 8 to 24 oz.                 | 22"                        | 61/8"                     | 51/4"                       |
| LID-2SS         | Stainless Steel         | 33/4"-45/8"                  | 32 to 44 oz.                | 22"                        | 73/8"                     | 53/4"                       |
| LID-2BB         | Matte Black             | 33/4"-45/8"                  | 32 to 44 oz.                | 22"                        | 73/8"                     | 53/4"                       |