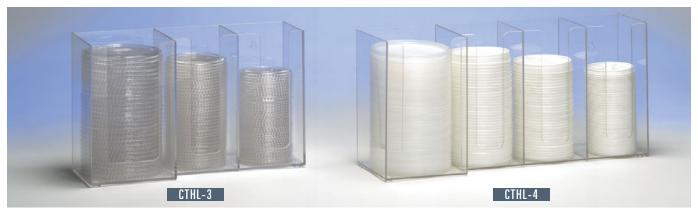

| Model<br>Number | Item<br>Description           | Dimensions<br>H x W x D |
|-----------------|-------------------------------|-------------------------|
| MSH-1           | 4" Modular Straw Holder       | 6" × 4" × 4"            |
| CTVL-2          | 2 Sections: One 4" & One 5"   | 11¼" x 6" x 12¼"        |
| CTVL-3          | 3 Sections: One 4" & Two 5"   | 16" × 6" × 18½"         |
| CTVL-4          | 4 Sections: Two 4" & Two 5"   | 20½" x 6" x 24¼"        |
| CTHL-3          | 3 Sections: Two 4" & One 5"   | 8" x 13¼" x 5%"         |
| CTHL-4          | 4 Sections: Three 4" & One 5" | 8" x 17%" x 5%"         |
| CTHL-6          | 6 Sections: Four 4" & Two 5"  | 6" x 26½" x 5½"         |
| MLD-1           | 4" Modular Lid Holder         | 8" x 4" x 4"            |
| MLD-2           | 5" Modular Lid Holder         | 8" x 5" x 5"            |

## COUNTERTOP CUP, LID & STRAW ORGANIZERS Stylish and versatile clear plastic organizers allow for storage of cups, lids and straws in either a stair step or horizontal configuration.

All CTHL Series models can be used in a countertop or surface mounted application.