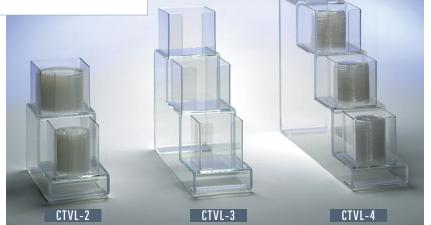

| Model<br>Number | Item<br>Description           | Dimensions<br>H x W x D |
|-----------------|-------------------------------|-------------------------|
| MSH-1           | 4" Modular Straw Holder       | 6" × 4" × 4"            |
| CTVL-2          | 2 Sections: One 4" & One 5"   | 11¼" x 6" x 12¼"        |
| CTVL-3          | 3 Sections: One 4" & Two 5"   | 16" × 6" × 18½"         |
| CTVL-4          | 4 Sections: Two 4" & Two 5"   | 20½" x 6" x 24¼"        |
| CTHL-3          | 3 Sections: Two 4" & One 5"   | 8" x 13¼" x 5%"         |
| CTHL-4          | 4 Sections: Three 4" & One 5" | 8" x 17%" x 5%"         |
| CTHL-6          | 6 Sections: Four 4" & Two 5"  | 6" x 26½" x 5½"         |
| MLD-1           | 4" Modular Lid Holder         | 8" x 4" x 4"            |
| MLD-2           | 5" Modular Lid Holder         | 8" x 5" x 5"            |

## COUNTERTOP CUP, LID & STRAW ORGANIZERS Stylish and versatile clear plastic organizers allow for storage of cups, lids and straws in either a stair step or horizontal configuration.

All CTHL Series models can be used in a countertop or surface mounted application.