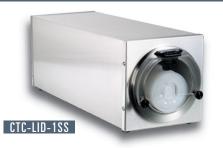

### **CTC-LID SERIES COUNTERTOP CABINETS**

Quality stainless steel cabinets include LID-1SS and LID-2SS dispensers. Reinforced welded cabinet construction is stackable for custom lid dispensing configurations.

This product is not compatible with all lid types; please refer to the product disclaimer above.

| S  | Model<br>Number | ltem<br>Description            | Dimensions<br>H x W x D |
|----|-----------------|--------------------------------|-------------------------|
| d  | CTC-LID-1SS     | Stackable Cabinet with LID-1SS | 8½" x 8½" x 23"         |
|    | CTC-LID-2SS     | Stackable Cabinet with LID-2SS | 8½" x 8½" x 23"         |
| s; |                 |                                |                         |
|    |                 |                                |                         |