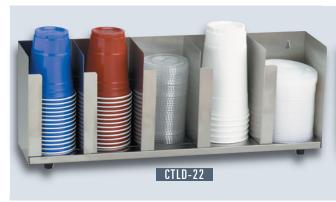

# **COUNTERTOP OR SURFACE MOUNT LID, CUP & STRAW ORGANIZERS**

| Model<br>Number | ltem<br>Description                      |   |
|-----------------|------------------------------------------|---|
| CTLD-15         | 3 Section Adjustable Organizer           | ٤ |
| CTLD-15A        | 3 Section Adjustable Organizer with SH-1 | 8 |
| CTLD-19         | 4 Section Adjustable Organizer           | 8 |
| CTLD-19A        | 4 Section Adjustable Organizer with SH-1 | 8 |
| CTLD-22         | 5 Section Adjustable Organizer           | 8 |
| CTLD-22A        | 5 Section Adjustable Organizer with SH-1 | 8 |
| SH-1            | Optional Straw Holder for CTLD           |   |
| TSD-1S          | Surface Mounted Straw Holder             | 6 |
|                 |                                          |   |

## CTLD SERIES CUP & LID ORGANIZERS

Countertop or surface mount units feature quality stainless steel construction and adjustable dividers to accommodate multiple cup & lid sizes. Each model can be ordered with or without the optional SH-1 Straw Holder.