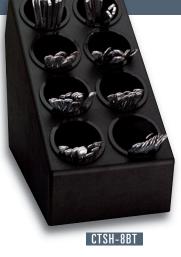

# CTSH & SWCH-1BT COUNTERTOP SILVERWARE & CONDIMENT ORGANIZERS

Countertop units feature durable polystyrene construction. These unique units offer maximum organization in a minimum amount of space. All models include drop-in silverware holder inserts. The SWCH-1BT organizer has removable section dividers for custom configurations.

NLO-SWNH

| Model<br>Number | Item<br>Description                   | Dimensions<br>H x W x D                                                   |
|-----------------|---------------------------------------|---------------------------------------------------------------------------|
| CTSH-8BT        | 8 Compartment Silverware Organizer    | 15¾" x 10½" x 18¾"                                                        |
| CTSH-6BT        | 6 Compartment Silverware Organizer    | 13" x 10 <sup>1</sup> / <sub>8</sub> " x 15 <sup>3</sup> / <sub>8</sub> " |
| SWCH-1BT        | 13 Compartment Multi-Purpose Organize | er 16%" x 10" x 21"                                                       |