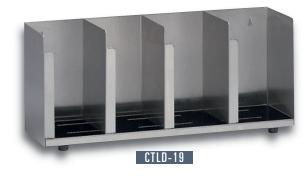

# **COUNTERTOP OR SURFACE MOUNT LID, CUP & STRAW ORGANIZERS**

| Model<br>Number | ltem<br>Description                      |   |
|-----------------|------------------------------------------|---|
| CTLD-15         | 3 Section Adjustable Organizer           | ٤ |
| CTLD-15A        | 3 Section Adjustable Organizer with SH-1 | 8 |
| CTLD-19         | 4 Section Adjustable Organizer           | 8 |
| CTLD-19A        | 4 Section Adjustable Organizer with SH-1 | 8 |
| CTLD-22         | 5 Section Adjustable Organizer           | 8 |
| CTLD-22A        | 5 Section Adjustable Organizer with SH-1 | 8 |
| SH-1            | Optional Straw Holder for CTLD           |   |
| TSD-1S          | Surface Mounted Straw Holder             | 6 |
|                 |                                          |   |

## CTLD SERIES CUP & LID ORGANIZERS

Countertop or surface mount units feature quality stainless steel construction and adjustable dividers to accommodate multiple cup & lid sizes. Each model can be ordered with or without the optional SH-1 Straw Holder.