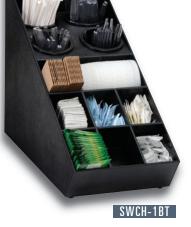

# CTSH & SWCH-1BT COUNTERTOP SILVERWARE & CONDIMENT ORGANIZERS

Countertop units feature durable polystyrene construction. These unique units offer maximum organization in a minimum amount of space. All models include drop-in silverware holder inserts. The SWCH-1BT organizer has removable section dividers for custom configurations.

NLO-SWNH

| Model<br>Number | Item<br>Description                   | Dimensions<br>H x W x D                                                   |
|-----------------|---------------------------------------|---------------------------------------------------------------------------|
| CTSH-8BT        | 8 Compartment Silverware Organizer    | 15¾" x 10½" x 18¾"                                                        |
| CTSH-6BT        | 6 Compartment Silverware Organizer    | 13" x 10 <sup>1</sup> / <sub>8</sub> " x 15 <sup>3</sup> / <sub>8</sub> " |
| SWCH-1BT        | 13 Compartment Multi-Purpose Organize | er 16%" x 10" x 21"                                                       |