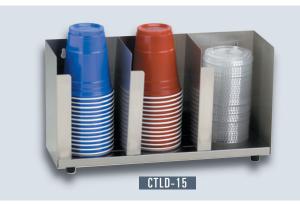

# **COUNTERTOP OR SURFACE MOUNT LID, CUP & STRAW ORGANIZERS**

| Model<br>Number | ltem<br>Description                      |   |
|-----------------|------------------------------------------|---|
| CTLD-15         | 3 Section Adjustable Organizer           | ٤ |
| CTLD-15A        | 3 Section Adjustable Organizer with SH-1 | 8 |
| CTLD-19         | 4 Section Adjustable Organizer           | 8 |
| CTLD-19A        | 4 Section Adjustable Organizer with SH-1 | 8 |
| CTLD-22         | 5 Section Adjustable Organizer           | 8 |
| CTLD-22A        | 5 Section Adjustable Organizer with SH-1 | 8 |
| SH-1            | Optional Straw Holder for CTLD           |   |
| TSD-1S          | Surface Mounted Straw Holder             | 6 |
|                 |                                          |   |

## CTLD SERIES CUP & LID ORGANIZERS

Countertop or surface mount units feature quality stainless steel construction and adjustable dividers to accommodate multiple cup & lid sizes. Each model can be ordered with or without the optional SH-1 Straw Holder.