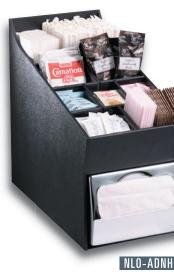

### NLO SERIES COUNTERTOP LID, STRAW, CONDIMENT, NAPKIN & SILVERWARE ORGANIZERS

Countertop units feature durable polystyrene construction. These unique units offer maximum organization in a minimum amount of space. Organizers offer multiple sections for custom configuration. The CT-FULL-BS full fold napkin dispenser accommodates napkin sizes 4½"-5" x 6½".

| Model<br>Number | ltem<br>Description                 | Dimensions<br>H x W x D |  |
|-----------------|-------------------------------------|-------------------------|--|
| NLO-LDNH        | Multi-Purpose Polystyrene Organizer | 14½" x 8½" x 17"        |  |
| NLO-ADNH        | Multi-Purpose Polystyrene Organizer | 14½" x 8½" x 17"        |  |
| NLO-SWNH        | Organizer with Silverware Holders   | 14¾" x 10" x 17"        |  |