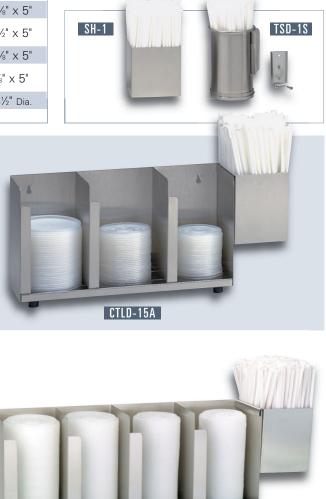

# **COUNTERTOP OR SURFACE MOUNT LID, CUP & STRAW ORGANIZERS**

| Model<br>Number | ltem<br>Description                      |   |
|-----------------|------------------------------------------|---|
| CTLD-15         | 3 Section Adjustable Organizer           | ٤ |
| CTLD-15A        | 3 Section Adjustable Organizer with SH-1 | 8 |
| CTLD-19         | 4 Section Adjustable Organizer           | 8 |
| CTLD-19A        | 4 Section Adjustable Organizer with SH-1 | 8 |
| CTLD-22         | 5 Section Adjustable Organizer           | 8 |
| CTLD-22A        | 5 Section Adjustable Organizer with SH-1 | 8 |
| SH-1            | Optional Straw Holder for CTLD           |   |
| TSD-1S          | Surface Mounted Straw Holder             | 6 |
|                 |                                          |   |

## CTLD SERIES CUP & LID ORGANIZERS

Countertop or surface mount units feature quality stainless steel construction and adjustable dividers to accommodate multiple cup & lid sizes. Each model can be ordered with or without the optional SH-1 Straw Holder.