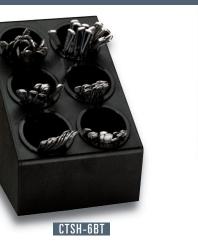

# CTSH & SWCH-1BT COUNTERTOP SILVERWARE & CONDIMENT ORGANIZERS

Countertop units feature durable polystyrene construction. These unique units offer maximum organization in a minimum amount of space. All models include drop-in silverware holder inserts. The SWCH-1BT organizer has removable section dividers for custom configurations.

NLO-SWNH

| Model<br>Number | Item<br>Description                   | Dimensions<br>H x W x D                                                   |
|-----------------|---------------------------------------|---------------------------------------------------------------------------|
| CTSH-8BT        | 8 Compartment Silverware Organizer    | 15¾" x 10½" x 18¾"                                                        |
| CTSH-6BT        | 6 Compartment Silverware Organizer    | 13" x 10 <sup>1</sup> / <sub>8</sub> " x 15 <sup>3</sup> / <sub>8</sub> " |
| SWCH-1BT        | 13 Compartment Multi-Purpose Organize | er 16%" x 10" x 21"                                                       |