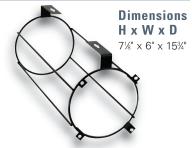

## Under Counter Bracket abla

The optional **STL-2-SMB** wire surface mount bracket mounts to any flat surface or wire shelf and allows you to mount a SLR-2 cup dispenser in horizontal, vertical or angled positions. Maximum counter lip is 1/2".