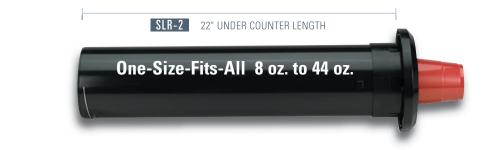

| Model<br>Number | Cup Rim<br>Diameter<br>Range | Under<br>Counter<br>Length | Ring<br>Bezel<br>Diameter | Mounting<br>Hole<br>Cut-Out |
|-----------------|------------------------------|----------------------------|---------------------------|-----------------------------|
| SLR-2           | 3"-41/2"                     | 22"                        | 71/8"                     | 51/4"                       |
| SLR-2S          | 3"-41/2"                     | 17"                        | 71/8"                     | 51/4"                       |
| SLR-2L          | 3"-41/2"                     | 28"                        | 71/8"                     | 51/4"                       |

# SLR-2, SLR-2S AND SLR-2L ONE-SIZE-FITS-ALL IN-COUNTER INTERCHANGEABLE BAFFLE CUP DISPENSERS

With three under counter lengths to choose from the SLR-2 cup dispenser can be ordered to suit your particular installation requirements.

One-Size-Fits-All 8 oz. to 44 oz.

| The SLR-2 dispenser  |  |  |
|----------------------|--|--|
| accommodates a       |  |  |
| variety of cup sizes |  |  |
| ranging from         |  |  |
| 8 oz. to 44 oz.      |  |  |
| Always verify cup    |  |  |
| rim diameter prior   |  |  |
| to orderina.         |  |  |