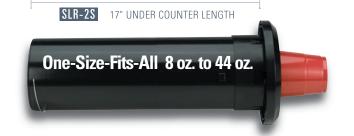

| Model<br>Number | Cup Rim<br>Diameter<br>Range | Under<br>Counter<br>Length | Ring<br>Bezel<br>Diameter | Mounting<br>Hole<br>Cut-Out |
|-----------------|------------------------------|----------------------------|---------------------------|-----------------------------|
| SLR-2           | 3"-41/2"                     | 22"                        | 71/8"                     | 51/4"                       |
| SLR-2S          | 3"-41/2"                     | 17"                        | 71/8"                     | 51/4"                       |
| SLR-2L          | 3"-41/2"                     | 28"                        | 71/8"                     | 51/4"                       |

# SLR-2, SLR-2S AND SLR-2L ONE-SIZE-FITS-ALL IN-COUNTER INTERCHANGEABLE BAFFLE CUP DISPENSERS

With three under counter lengths to choose from the SLR-2 cup dispenser can be ordered to suit your particular installation requirements.