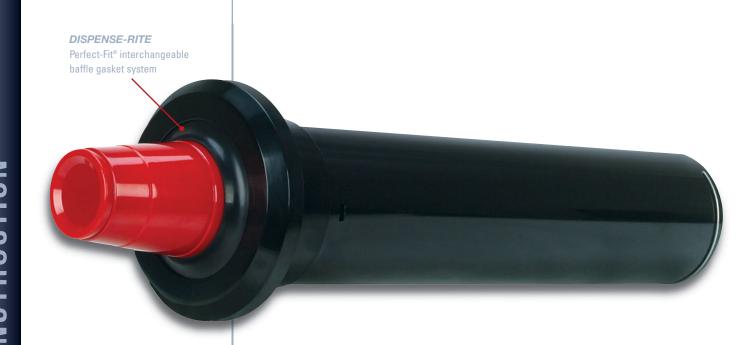

# SLR SERIES ONE-SIZE-FITS-ALL IN-COUNTER INTERCHANGEABLE BAFFLE CUP DISPENSERS

**DISPENSE-RITE** SLR-2 Perfect-Fit® cup dispensers are the only dispensers you will need for a variety of paper, plastic and foam cups ranging from 8 oz. to 44 oz. SLR-2 cup dispensers utilize an interchangeable silicone baffle gasket system. These dispensers are designed for cups and containers with rim diameters ranging from  $3'' - 4\frac{1}{2}''$ .

**DISPENSE-RITE's** interchangeable baffle system combined with a calibrated compression spring ensures one at a time dispensing in horizontal, angled or vertical mounting positions. Innovative design allows the baffle to be replaced without removing from the counter. Quality ABS plastic construction with a no-jam design provides years of dispensing reliability.

The integrated mounting collar fully supports the dispenser in horizontal, angled or vertical mounting positions; no additional support is necessary. Optional silver satin ring bezels are available. All models are NSF listed.