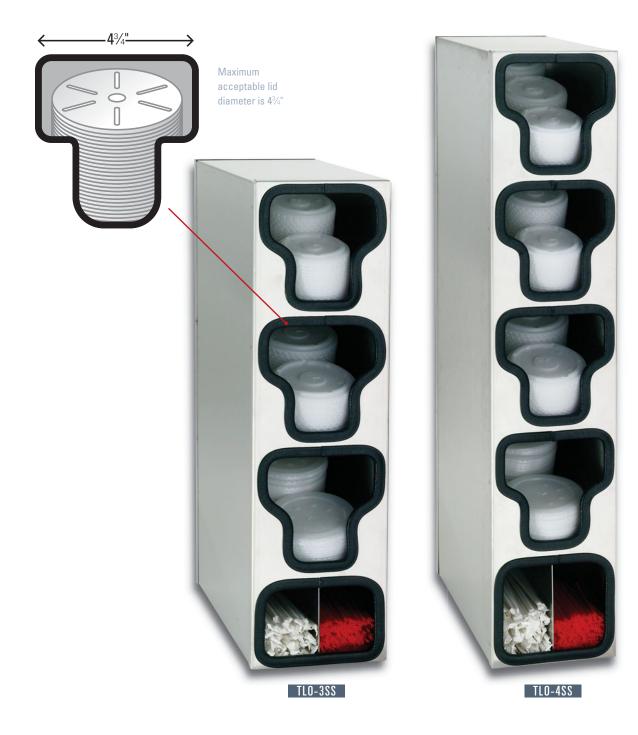

## **TLO SERIES COUNTERTOP LID & STRAW ORGANIZERS**

CONSTRUCTION

STAINLESS

Countertop lid and straw organizers feature quality stainless steel with reinforced welded construction. Units include angled lid compartments and a divided section for standard and jumbo length straws or condiments. Available with three or four lid sections these cabinets occupy only 6% x 14" of countertop space.

| , | Model<br>Number | ltem<br>Description                 | Dimensions<br>H x W x D |
|---|-----------------|-------------------------------------|-------------------------|
|   | TLO-3SS         | 3 Section Stainless Steel Organizer | 24½" x 6½" x 14"        |
|   | TLO-4SS         | 4 Section Stainless Steel Organizer | 32½" x 6½" x 14"        |