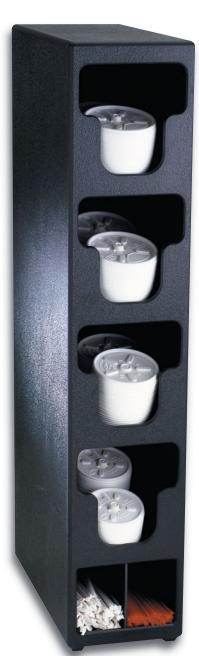

## TLO SERIES COUNTERTOP LID & STRAW ORGANIZERS Countertop lid and straw organizers feature durable

Countertop lid and straw organizers feature durable polystyrene construction. Units include angled lid compartments and a divided section for standard and jumbo length straw or condiments. Available with two, three or four lid sections these cabinets occupy only 6½" x 14" of countertop space.

| Model<br>Number | Item<br>Description             | Dimensions<br>H x W x D |
|-----------------|---------------------------------|-------------------------|
| TLO-2BT         | 2 Section Polystyrene Organizer | 16½" x 6½" x 14"        |
| TLO-3BT         | 3 Section Polystyrene Organizer | 241/4" × 61/2" × 14"    |
| TLO-4BT         | 4 Section Polystyrene Organizer | 32¼" x 6½" x 14"        |

TLO-4BT

52 1.800.772.2877