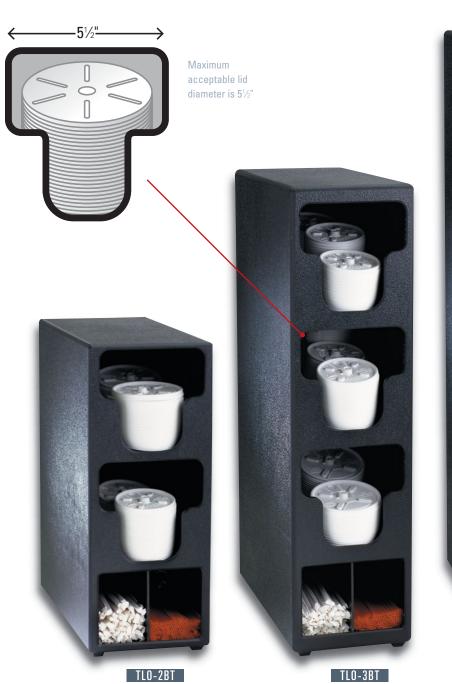

## TLO SERIES COUNTERTOP LID & STRAW ORGANIZERS Countertop lid and straw organizers feature durable

Countertop lid and straw organizers feature durable polystyrene construction. Units include angled lid compartments and a divided section for standard and jumbo length straw or condiments. Available with two, three or four lid sections these cabinets occupy only 6½" x 14" of countertop space.

| Model<br>Number | Item<br>Description             | Dimensions<br>H x W x D |
|-----------------|---------------------------------|-------------------------|
| TLO-2BT         | 2 Section Polystyrene Organizer | 16½" x 6½" x 14"        |
| TLO-3BT         | 3 Section Polystyrene Organizer | 241/4" × 61/2" × 14"    |
| TLO-4BT         | 4 Section Polystyrene Organizer | 32¼" x 6½" x 14"        |