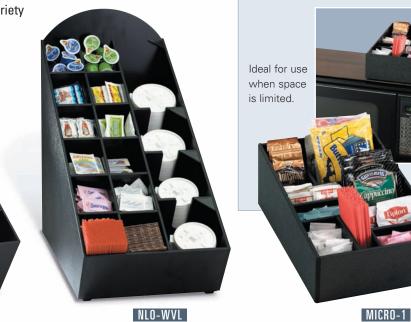

## The NLO-CTVL, NLO-WVL & MICRO-1

models are designed with multiple sections for custom configuration. The MICRO-1 model is ideal for applications where countertop space is limited.

All organizers on this page feature durable polystyrene construction and offer a variety of space saving dispensing options.

NLO-CTVL

| Model<br>Number | ltem<br>Description                  | Dimensions<br>H x W x D |
|-----------------|--------------------------------------|-------------------------|
| NLO-CTVL        | Black Polystyrene Organizer          | 20" x 13½" x 22½"       |
| NLO-WVL         | Black Polystyrene Organizer          | 20¼" x 11½" x 21¾"      |
| MICRO-1         | Black Polystyrene Organizer          | 4%" x 8" x 11%"         |
| NLS-1BT         | Black Polystyrene Narrow Organizer   | 9½" x 8½" x 23½"        |
| WLS-1BT         | Black Polystyrene Wide Organizer     | 9½" x 16½" x 23"        |
| NSLC-1BT        | Black Polystyrene w/Napkin Dispenser | 15¾" x 8½" x 24½"       |