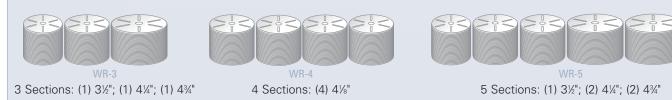

| Model<br>Number | Item<br>Description                   | Dimensions<br>H x W x D |
|-----------------|---------------------------------------|-------------------------|
| WR-3            | 3 Sections: (1) 3½"; (1) 4¼"; (1) 4¾" | 8½" x 14½" x 5"         |
| WR-4            | 4 Sections: (4) 41/8"                 | 8½" x 18½" x 5"         |
| WR-5            | 5 Sections: (1) 3½"; (2) 4½"; (2) 4¾" | 8½" × 23" × 5"          |
| WR-STAND        | Optional Angled Stand                 | 11" x 5¾" x 15"         |
| WR-STRAW        | Optional Straw Holder                 | 45%" x 31%"             |