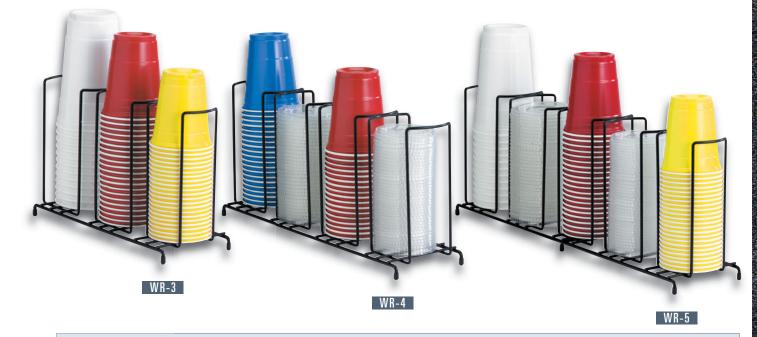

## WR SERIES COUNTERTOP CUP & LID ORGANIZERS

These versatile wire racks accommodate a variety of cup & lid sizes and offer maximum organization in a minimum amount of counter space. Units are available with three, four and five sections and can be used for either cups or lids.