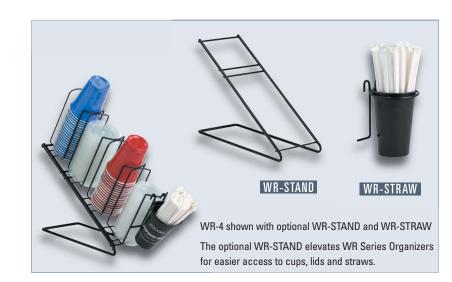

Organizers may be ordered with the optional WR-STAND and/or WR-STRAW holder shown below.

www.dispense-rite.com

## 

- Simple organized presentation
- Reinforced welded wire construction
- Durable black powder coated finish
- Optional WR-STAND allows easy access to all compartments
- Optional WR-STRAW unit available
- Maximum dispensing in a minimal amount of space