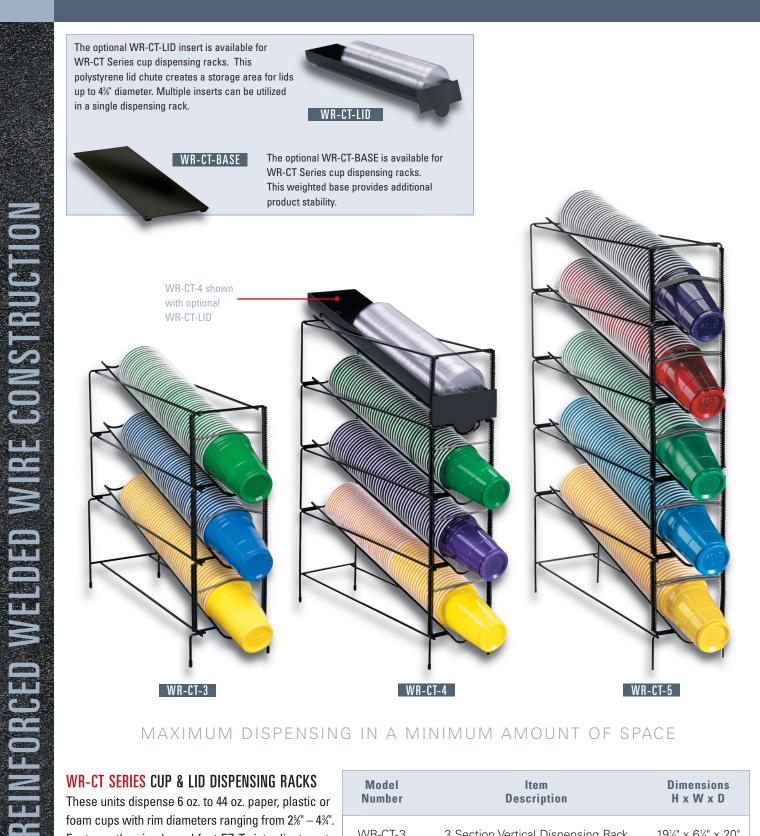

## MAXIMUM DISPENSING IN A MINIMUM AMOUNT OF SPACE

## WR-CT SERIES CUP & LID DISPENSING RACKS

These units dispense 6 oz. to 44 oz. paper, plastic or foam cups with rim diameters ranging from 2%" - 4%" Features the simple and fast EZ-Twist adjustment mechanism. Reinforced welded construction and durable powder coated finish provide long term reliability.

The optional WR-CT-LID insert creates a storage area for lids up to 4%" diameter.

| r        | Model<br>Number | Item<br>Description                | Dimensions<br>H x W x D |
|----------|-----------------|------------------------------------|-------------------------|
| ₄".<br>t | WR-CT-3         | 3 Section Vertical Dispensing Rack | 19¼" × 6¼" × 20"        |
| t        | WR-CT-4         | 4 Section Vertical Dispensing Rack | 24¾" × 6¼" × 20"        |
|          | WR-CT-5         | 5 Section Vertical Dispensing Rack | 29¾" × 6¼" × 20"        |
|          | WR-CT-LID       | 1 Section Optional Lid Insert      | 3¼" x 61%" x 20"        |
| !        | WR-CT-BASE      | Optional Weighted Base             | ½" × 6¼" × 18½"         |

| Model<br>Number | Item<br>Description                   | Dimensions<br>H x W x D |
|-----------------|---------------------------------------|-------------------------|
| WR-3            | 3 Sections: (1) 3½"; (1) 4¼"; (1) 4¾" | 8½" x 14½" x 5"         |
| WR-4            | 4 Sections: (4) 41/8"                 | 8½" x 18½" x 5"         |
| WR-5            | 5 Sections: (1) 3½"; (2) 4½"; (2) 4¾" | 8½" × 23" × 5"          |
| WR-STAND        | Optional Angled Stand                 | 11" x 5¾" x 15"         |
| WR-STRAW        | Optional Straw Holder                 | 45%" x 31%"             |