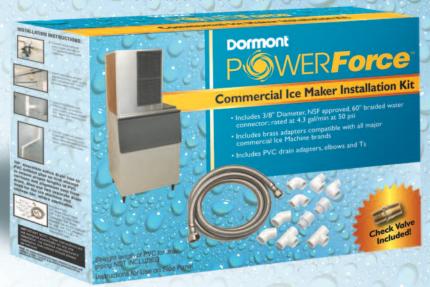

## Domont POWERFORCE COMMERCIAL ICE MAKER INSTALLATION KIT

## SAFE, FAST, EASY!

- Ideal for the do-it-yourselfer looking for a how-to solution; or the professional installer planning for an efficient installation
- Designed for use with all major commercial ice maker machines
- Includes "Super Value Components"

60" braided water connector (rated at 4.3 gal/min at 50 psi) and in-line brass check valve

## Kit Includes

| Part #     | Description                                                     |
|------------|-----------------------------------------------------------------|
| IMIKFS-01D | 60" braided water connector PVC elbows and Ts Brass check valve |