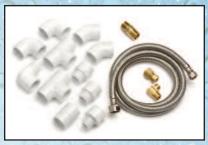

60" braided water connector (rated at 4.3 gal/min at 50 psi) and in-line brass check valve

## Kit Includes

| Part #     | Description                                                     |
|------------|-----------------------------------------------------------------|
| IMIKFS-01D | 60" braided water connector PVC elbows and Ts Brass check valve |

## **Contents:**

1/2" Brass Check Valve, 3/8" x 60" Braided Water Connector, 3/8" Brass Adapters (all are not required for use), 3/4" PVC adapters, elbows and T's (all are not required for use)