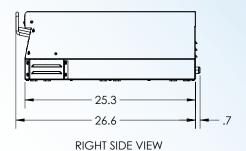

#### **Product Features:**

- 23" by 25" special heavy duty coated surface
- Unique raised surface for perfectly even grilling
- Maintains moisture and up to 180 degree F.
- Heavy duty stainless steel construction
- Designed for easy access cleaning
- Embedded cast-in heating element boasts a Limited Lifetime Warranty
- Compact design for maximizing counter space
- Designed to keep up with the breakfast, lunch and dinner capacity demands
- Pedestals can be customized to fit various bun sizes
- Protected by exclusive ProLuxe Limited Lifetime Warranty
- Includes 66" cord and 6/30 NEMA plug

## **Perfect Buns Every Time**

BC2325 Ultimate Bun Caramelizer

FRONT VIEW

| ON/OFF Switch       | Yes       | Electrical Data |
|---------------------|-----------|-----------------|
| Programmable Timer  | Yes       | 208v/50/60hz    |
| Temperature Control | Yes       | 3800w/18.2 amps |
| Maximum Heat        | 0-450 F   | Shipping Weight |
| Finish              | Stainless | 117lbs/53kg     |
|                     |           | Machine Weight  |
|                     |           | 102lbs/46kg     |