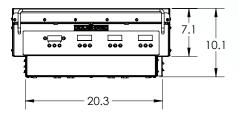

## **Perfect Buns Every Time**

BC2325 Ultimate Bun Caramelizer

FRONT VIEW

| ON/OFF Switch       | Yes       | Electrical Data |
|---------------------|-----------|-----------------|
| Programmable Timer  | Yes       | 208v/50/60hz    |
| Temperature Control | Yes       | 3800w/18.2 amps |
| Maximum Heat        | 0-450 F   | Shipping Weight |
| Finish              | Stainless | 117lbs/53kg     |
|                     |           | Machine Weight  |
|                     |           | 102lbs/46kg     |