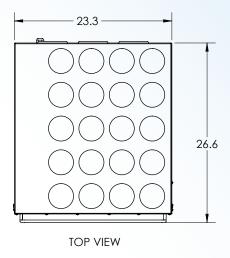

#### **Product Features:**

- 23" by 25" special heavy duty coated surface
- Unique raised surface for perfectly even grilling
- Maintains moisture and up to 180 degree F.
- Heavy duty stainless steel construction
- Designed for easy access cleaning
- Embedded cast-in heating element boasts a Limited Lifetime Warranty
- Compact design for maximizing counter space
- Designed to keep up with the breakfast, lunch and dinner capacity demands
- Pedestals can be customized to fit various bun sizes
- Protected by exclusive ProLuxe Limited Lifetime Warranty
- Includes 66" cord and 6/30 NEMA plug

## **Perfect Buns Every Time**

BC2325 Ultimate Bun Caramelizer

FRONT VIEW

| ON/OFF Switch       | Yes       | Electrical Data |
|---------------------|-----------|-----------------|
| Programmable Timer  | Yes       | 208v/50/60hz    |
| Temperature Control | Yes       | 3800w/18.2 amps |
| Maximum Heat        | 0-450 F   | Shipping Weight |
| Finish              | Stainless | 117lbs/53kg     |
|                     |           | Machine Weight  |
|                     |           | 102lbs/46kg     |