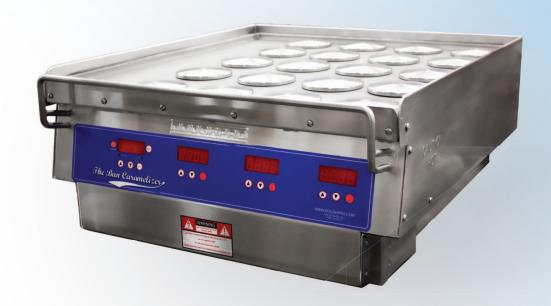

### BC2325 Ultimate Bun Caramelizer

The ProLuxe Bun Caramelizer is taking the restaurant equipment industry by storm! The unique raised surfaces create a perfectly grilled bun every time. Unlike the standard flat grill or a contact toaster, the bun's exterior is toasted to caramelized perfection, which keeps the bread hotter longer and prevents the condiments from seeping into the center of the dough. The ProLuxe Bun Caramelizer grill gives you a bakery-fresh taste and superb even grill that won't taste burnt or dried out like other methods.

#### **Product Features:**

- 23" by 25" special heavy duty coated surface
- Unique raised surface for perfectly even grilling
- Maintains moisture and up to 180 degree F.
- Heavy duty stainless steel construction
- Designed for easy access cleaning
- Embedded cast-in heating element boasts a Limited Lifetime Warranty
- Compact design for maximizing counter space
- Designed to keep up with the breakfast, lunch and dinner capacity demands
- Pedestals can be customized to fit various bun sizes
- Protected by exclusive ProLuxe Limited Lifetime Warranty
- Includes 66" cord and 6/30 NEMA plug