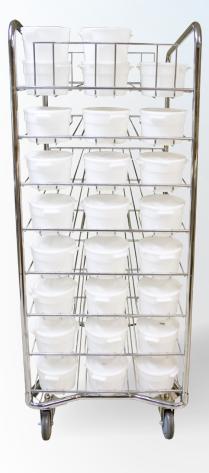

## **Dough Cart**

DC96

Loading and unloading is fast, easy and practically automatic with ProLuxe Dough Cart. Just place your dough balls into the containers then load them in the gravity flow, sequentially feeding, first-in, first-out chutes. Each dough ball is now individually stored and protected against crusting and drying out. The DC96 comes with 96 containers and lids each capable of holding thirty two ounces of dough.

Features

- Heavy duty casters.
- Long lasting powder coat painted rack.
- Chrome plated removable container chutes offer easy cleaning.
- NSF listed.

20281 Harvill Ave | Perris, CA 92570 t: (951) 657-0379 | t: (800) 624-6717 | f: (951) 657-4594 w: www.proluxe.com | e: info@proluxe.com