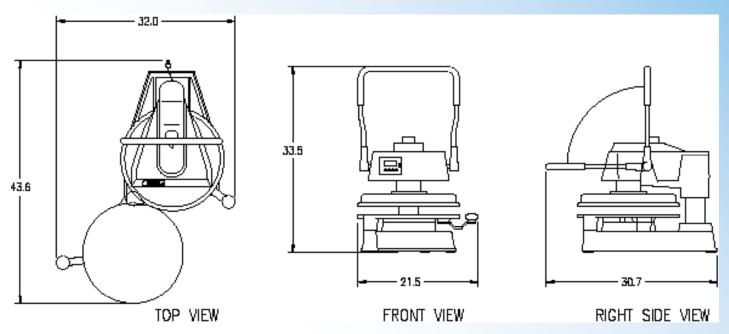

## **Consistent Crust Every Time**

DP1100T High Production Manual Dough Press

Care and Cleaning-

The use of a mild soapy water solution and a soft sponge to clean the upper and lower platens.

| ON/OFF Switch        | Yes     | Electrical Data                                               |
|----------------------|---------|---------------------------------------------------------------|
| Programmable Timer   | Yes     | DP1100TA - 120v/50/60hz<br>1500w/12.5 amps - NEMA 5-15P       |
| Temperature Control  | Yes     | DP1100TB - 240v/50/60hz<br>1500w/6.3 amps - NEMA 6-15P        |
|                      |         | DP1100TCEB - (Europe) 240v/50/60hz<br>1500w/6.3 amps - CEE7/7 |
|                      |         | DP1100TCEC - (UK) 220v/50/60hz<br>1500w/6.8 amps - CEE7/7     |
| Thickness Adjustment | Yes     | Shipping Weight                                               |
|                      |         | 175lbs/79kg                                                   |
| Maximum Heat         | 0-450 F | Machine Weight                                                |
|                      |         | 140lbs/63kg                                                   |