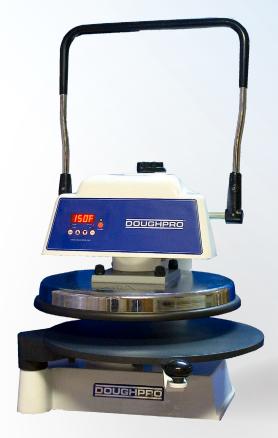

### **Consistent Crust Every Time**

DP1100T High Production Manual Dough

Press consistent crusts every time...without the need for skilled labor! This heavy-duty manual press revolutionized the pizza industry. Based on our exclusive patented technology, the ProLuxe<sup>TM</sup> DP1100 offers a top heated platen that will form pizza dough in just a few seconds. The manually operated, easy-to-maneuver action creates consistent product every time, and is backed by our exclusive ProLuxe limited lifetime warranty. The thickness control allows you to press dough from paper thin to 1/4" thick. Press up to an 18" product in just seconds!

### Features

- Manually operated, no motor or compressors required.
- Produces crusts equal to hand tossed product.
- Safe to operate and clean.
- Compact size fits just about anywhere.
- Heated upper platen enhances the baking qualities.
- Embedded with our Proluxe exclusive limited lifetime cast-in heating elements that create even heat distribution.
- Coated Teflon<sup>TM</sup> upper and lower platens.