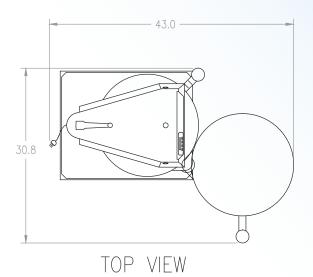

## **Our Dough Press Makes History Again**

DP1300 Air Driven Automatic Dough Press

FRONT VIFW

| ON/OFF Switch        | Yes     | Electrical Data                 |
|----------------------|---------|---------------------------------|
| Programmable Timer   | Yes     | 120v/60hz<br>1450w/12.5 amps    |
| Temperature Control  | Yes     | 240v/50/60hz<br>1560w/6.50 amps |
| Thickness Adjustment | Yes     | Shipping Weight<br>202lbs/91kg  |
| Maximum Heat         | 0-450 F | Machine Weight 169lbs/76kg      |