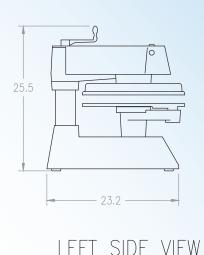

## **Our Dough Press Makes History Again**

DP1300 Air Driven Automatic Dough Press

FRONT VIFW

| ON/OFF Switch        | Yes     | Electrical Data                 |
|----------------------|---------|---------------------------------|
| Programmable Timer   | Yes     | 120v/60hz<br>1450w/12.5 amps    |
| Temperature Control  | Yes     | 240v/50/60hz<br>1560w/6.50 amps |
| Thickness Adjustment | Yes     | Shipping Weight<br>202lbs/91kg  |
| Maximum Heat         | 0-450 F | Machine Weight 169lbs/76kg      |