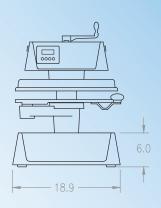

## **Our Dough Press Makes History Again**

DP1300 Air Driven Automatic Dough Press

FRONT VIFW

| ON/OFF Switch        | Yes     | Electrical Data                 |
|----------------------|---------|---------------------------------|
| Programmable Timer   | Yes     | 120v/60hz<br>1450w/12.5 amps    |
| Temperature Control  | Yes     | 240v/50/60hz<br>1560w/6.50 amps |
| Thickness Adjustment | Yes     | Shipping Weight<br>202lbs/91kg  |
| Maximum Heat         | 0-450 F | Machine Weight 169lbs/76kg      |