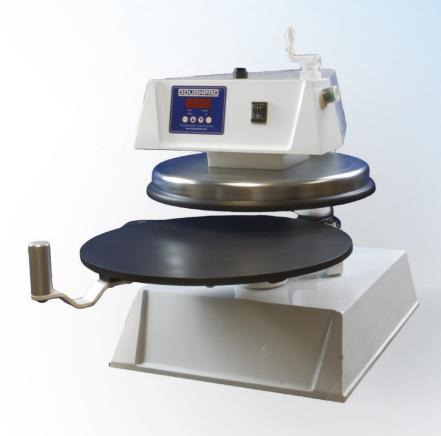

## **Our Dough Press Makes History Again**

DP1300 Air Driven Automatic Dough Press

The automatic air-driven unit that started it all! The DP1300 has a proven track record of over 25 years. Just plug in your air compressor and you are ready to produce consistent product to keep up with even the highest demand. This easy to operate heated platen is based on our patented technology - which means you will have perfect product every time! And, the exclusive ProLuxe limited lifetime warranty gives you peace of mind for years to come. The unit comes standard with a temperature controller, timer and even a counter that will let you know how many pizzas have been pressed. Minimum 11 gallon, 2.5 hp air compressor at 90-100 psi required to run the DP1300. Features

## **Our Dough Press Makes History Again**

DP1300 Air Driven Automatic Dough Press

FRONT VIFW

| ON/OFF Switch        | Yes     | Electrical Data                 |
|----------------------|---------|---------------------------------|
| Programmable Timer   | Yes     | 120v/60hz<br>1450w/12.5 amps    |
| Temperature Control  | Yes     | 240v/50/60hz<br>1560w/6.50 amps |
| Thickness Adjustment | Yes     | Shipping Weight<br>202lbs/91kg  |
| Maximum Heat         | 0-450 F | Machine Weight 169lbs/76kg      |