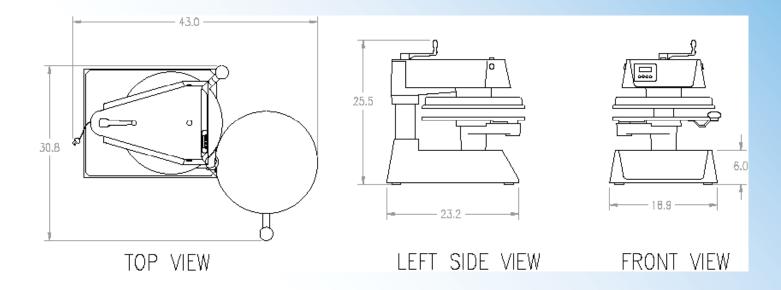

## **Our Dough Press Makes History Again**

DP1300T Air Driven Automatic Dough Press

| ON/OFF Switch        | Yes     | Electrical Data                                                     |
|----------------------|---------|---------------------------------------------------------------------|
| Programmable Timer   | Yes     | DP1300TA - 120v/50/60hz<br>1500w/12.5 amps - NEMA 5-15P             |
| Temperature Control  | Yes     | DP1300TB - 240v/50/60hz<br>1500w/6.3 amps - NEMA 6-15P              |
|                      |         | DP1300TE - 208v/50/60hz<br>1500w/7.2 amps - NEMA 6-15P              |
|                      |         | DP1300TCEE - (Europe) 208v/50/60hz<br>1500w/7.2 amps - NEMA CEE 7/7 |
| Thickness Adjustment | Yes     | Shipping Weight                                                     |
| Maximum Heat         | 0-450 F | 202lbs/91kg  Machine Weight  169lbs/76kg                            |

\*Compressor Requirements: U.S. 5 SCFM (STANDARD CUBIC FT/MIN)
EUR. 8.5 SCMH (STANDARD CUBIC METERS/HR)

Power cord length 72"