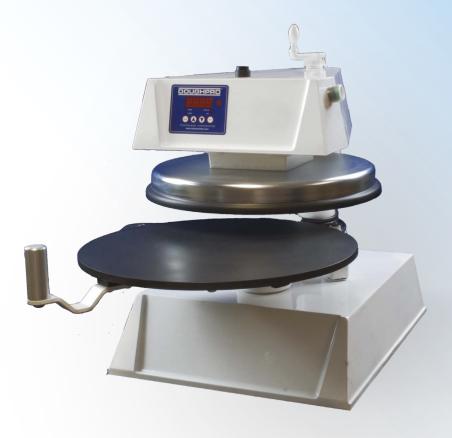

### **Our Dough Press Makes History Again**

DP1300T Air Driven Automatic Dough Press

The automatic air-driven unit that started it all! The DP1300 has a proven track record of over 25 years. Just plug in your air compressor and you are ready to produce consistent product to keep up with even the highest demand. This easy to operate heated platen is based on our patented technology - which means you will have perfect product every time! And, the exclusive ProLuxe limited lifetime warranty gives you peace of mind for years to come. The unit comes standard with a temperature controller, timer and even a counter that will let you know how many pizzas have been pressed. \*Compressor required Features

- Easy two button operation for safety.
- Emergency release button.
- Timer and counter function.
- High Production.
- Embedded cast-in heating elements are backed by our exclusive ProLuxe limited lifetime warranty.
- Teflon<sup>TM</sup> coated upper and lower platens.
- Compressor Required