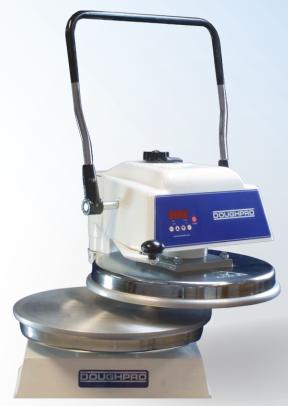

## World's Best Par-Bake Pizza Press

DP2000 Dual Heat Manual Dough Press

Now you can flatten pizza dough like a pro with one easy motion!

Whether you need to simply par bake your dough, or speed up the flattening operation, the Model DP2000 does it all. Mushi skins, pizzas (especially thin crust) can all be flattened faster than any other method used today.

Each platen contains an independent heating system designed exclusively by ProLuxe. The patented technology is backed by the ProLuxe limited lifetime warranty, and has separate controls that provide a temperature range of 100 – 450F. This allows you to adjust exactly the right temperature for each side of the product from a thick crust pizza to a paper-thin mushi skin. If you are using this unit for tortillas please order with polished platens.

### Features

- Operation is entirely manual.
- Produces up to 18" crusts equal to hand tossed.
- Compact size fits just about anywhere.
- Safe to operate and clean.
- Cast-in heating elements are backed by the exclusive ProLuxe limited lifetime warranty.
- Option for custom upper and lower platen molds (see manufacture for details)