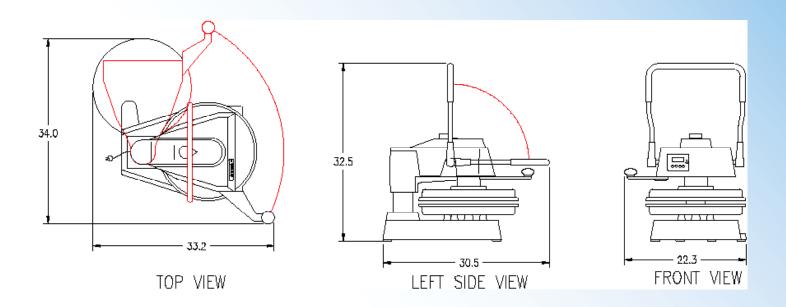

### World's Best Par-Bake Pizza Press

DP2000 Dual Heat Manual Dough Press

| ON/OFF Switch        | Yes     | Electrical Data                                                |
|----------------------|---------|----------------------------------------------------------------|
| Programmable Timer   | Yes     | DP2000E - 208v/50/60hz<br>4600w/22.1 amps - NEMA 6-30P         |
| Temperature Control  | Yes     | DP2000B - 240v/50/60hz<br>3000w/12.5 amps - NEMA 6-15P         |
|                      |         | DP2000CEB - (Europe) 240v/50/60hz<br>3000w/12.5 amps - CEE 7/7 |
| Thickness Adjustment | Yes     | Shipping Weight                                                |
|                      |         | 1751bs/79kg                                                    |
| Maximum Heat         | 0-450 F | Machine Weight                                                 |
|                      |         | 140lbs/63kg                                                    |

Power cord length 72"

Listed: