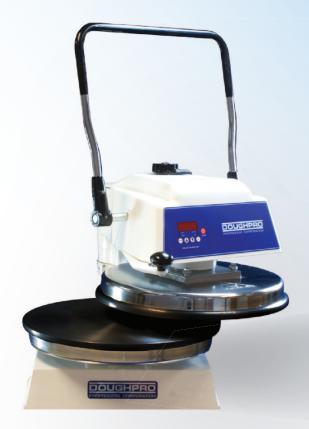

## **Worlds Best Par-Bake Pizza Press**

DP2000B Dual Heat Manual Dough Press

Now you can flatten pizza dough like a pro with one easy motion!

Whether you need to simply par bake your dough, or speed up the flattening operation, the Model DP2000 does it all. Mushi skins, pizzas (especially thin crust) can all be flattened faster than any other method used today.

Each platen contains an independent heating system designed exclusively by ProLuxe. The patented technology is backed by the ProLuxe limited lifetime warranty, and has separate controls that provide a temperature range of 100 – 450F. This allows you to adjust exactly the right temperature for each side of the product from a thick crust pizza to a paper-thin mushi skin. If you are using this unit for tortillas please order with polished platens.

#### Features

- Operation is entirely manual.
- Produces crusts equal to hand tossed.
- Compact size fits just about anywhere.
- Safe to operate and clean.
- Patented embedded heating element is backed by the exclusive ProLuxe limited lifetime warranty.