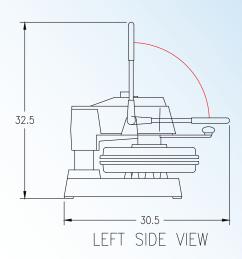

## **Worlds Best Tortilla Press**

DP2000BP Dual Heat Manual Tortilla Press

| ON/OFF Switch        | Yes     | Electrical Data                  |
|----------------------|---------|----------------------------------|
| Programmable Timer   | Yes     | 240v/50/60hz<br>2200w/11.66 amps |
| Temperature Control  | Yes     |                                  |
| Thickness Adjustment | Yes     | Shipping Weight<br>175lbs/79kg   |
| Maximum Heat         | 0-450 F | Machine Weight 140lbs/63kg       |