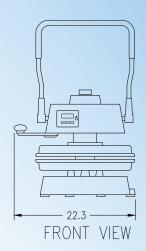

## **Worlds Best Tortilla Press**

DP2000BP Dual Heat Manual Tortilla Press

| ON/OFF Switch        | Yes     | Electrical Data                  |
|----------------------|---------|----------------------------------|
| Programmable Timer   | Yes     | 240v/50/60hz<br>2200w/11.66 amps |
| Temperature Control  | Yes     |                                  |
| Thickness Adjustment | Yes     | Shipping Weight<br>175lbs/79kg   |
| Maximum Heat         | 0-450 F | Machine Weight 140lbs/63kg       |