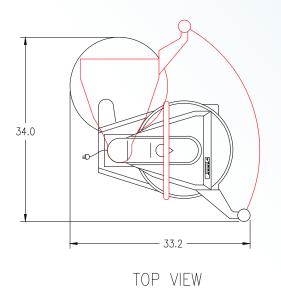

## **Worlds Best Tortilla Press**

DP2000BP Dual Heat Manual Tortilla Press

| ON/OFF Switch        | Yes     | Electrical Data                  |
|----------------------|---------|----------------------------------|
| Programmable Timer   | Yes     | 240v/50/60hz<br>2200w/11.66 amps |
| Temperature Control  | Yes     |                                  |
| Thickness Adjustment | Yes     | Shipping Weight<br>175lbs/79kg   |
| Maximum Heat         | 0-450 F | Machine Weight 140lbs/63kg       |