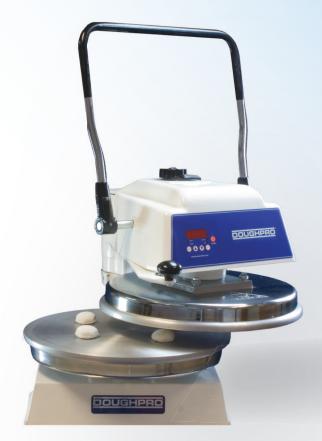

## **Worlds Best Tortilla Press**

DP2000BP Dual Heat Manual Tortilla Press

Now you can flatten flour tortilla dough like a pro with one easy motion!

Whether you need to simply par bake your dough, or speed up the flattening operation, the Model DP2000 does it all. Mushi skins, pizzas (especially thin crust) can all be flattened faster than any other method used today.

Each platen contains an independent heating system designed exclusively by ProLuxe. The patented technology is backed by the ProLuxe limited lifetime warranty, and has separate controls that provide a temperature range of 100 - 450F. This allows you to adjust exactly the right temperature for each side of the product from a thick tortillas to a paper-thin mushi skin. If you are using this unit for pizzas please order with Teflon platens.

### **Features**

- Operation is entirely manual.
- Produces par-baked tortillas in seconds.
- Compact size fits just about anywhere.
- Safe to operate and clean.
- Patented embedded heating element is backed by the exclusive ProLuxe limited lifetime warranty.