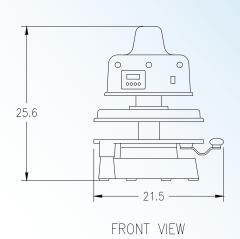

### **Dough Press Perfection**

DP3300 Electromechanical Automatic Dough Press

| ON/OFF Switch        | Yes     | Electrical Data                 |
|----------------------|---------|---------------------------------|
| Programmable Timer   | Yes     | 120v/60hz<br>1450w/12.5 amps    |
| Temperature Control  | Yes     | 230v/50/60hz<br>1450w/6.00 amps |
| Thickness Adjustment | Yes     | Shipping Weight<br>184lbs/83kg  |
| Maximum Heat         | 0-450 F | Machine Weight 145lbs/65kg      |