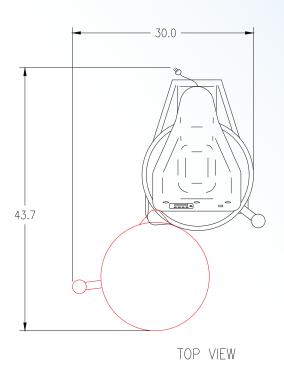

### **Dough Press Perfection**

DP3300 Electromechanical Automatic Dough Press

| ON/OFF Switch        | Yes     | Electrical Data                 |
|----------------------|---------|---------------------------------|
| Programmable Timer   | Yes     | 120v/60hz<br>1450w/12.5 amps    |
| Temperature Control  | Yes     | 230v/50/60hz<br>1450w/6.00 amps |
| Thickness Adjustment | Yes     | Shipping Weight<br>184lbs/83kg  |
| Maximum Heat         | 0-450 F | Machine Weight 145lbs/65kg      |