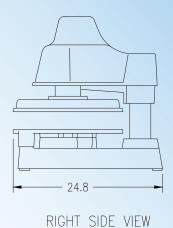

### **Dough Press Perfection**

DP3300 Electromechanical Automatic Dough Press

| ON/OFF Switch        | Yes     | Electrical Data                 |
|----------------------|---------|---------------------------------|
| Programmable Timer   | Yes     | 120v/60hz<br>1450w/12.5 amps    |
| Temperature Control  | Yes     | 230v/50/60hz<br>1450w/6.00 amps |
| Thickness Adjustment | Yes     | Shipping Weight<br>184lbs/83kg  |
| Maximum Heat         | 0-450 F | Machine Weight 145lbs/65kg      |