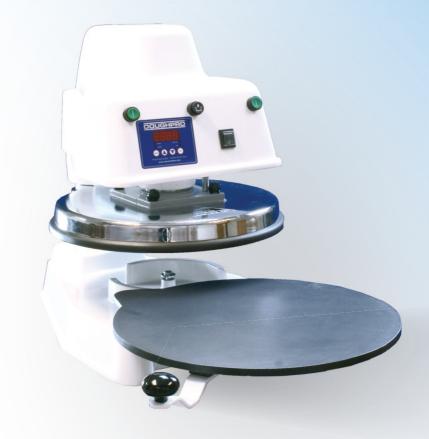

## **Dough Press Perfection**

DP3300 Electromechanical Automatic Dough Press

Our electromechanical dough press is perfect for those that do not want to pull down a handle or worry about air compressor maintenance. This unit offers patented heat element embedded in the top platen to help spread dough quickly and to activate the yeast in the product. Backed by the exclusive ProLuxe limited lifetime warranty, the embedded heating elements gives you consistent product quality every time. The thickness control allows you to form product paper thin to 1/4" thick. The timer function allows you to set it and create consistent product every time.

### Features

- Operation is entirely electromechanical.
- Produces crusts equal to hand tossed.
- Compact size fits just about anywhere.
- Safe to operate and clean.
- Patented embedded heating element is backed by the exclusive ProLuxe limited lifetime warranty.