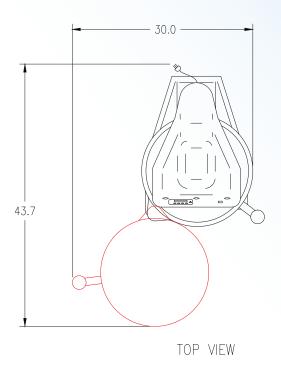

## **Dough Press Perfection**

DP3300M Electromechanical Automatic Dough Press

| ON/OFF Switch        | Yes     | Electrical Data                 |
|----------------------|---------|---------------------------------|
| Programmable Timer   | Yes     | 120v/60hz<br>1450w/12.5 amps    |
| Temperature Control  | Yes     | 230v/50/60hz<br>1450w/6.00 amps |
| Thickness Adjustment | Yes     | Shipping Weight 184lbs/83kg     |
| Maximum Heat         | 0-450 F | Machine Weight  145lbs/65kg     |