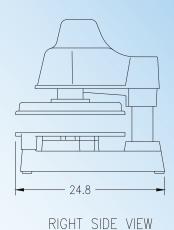

## **Dough Press Perfection**

DP3300M Electromechanical Automatic Dough Press

| ON/OFF Switch        | Yes     | Electrical Data                 |
|----------------------|---------|---------------------------------|
| Programmable Timer   | Yes     | 120v/60hz<br>1450w/12.5 amps    |
| Temperature Control  | Yes     | 230v/50/60hz<br>1450w/6.00 amps |
| Thickness Adjustment | Yes     | Shipping Weight 184lbs/83kg     |
| Maximum Heat         | 0-450 F | Machine Weight  145lbs/65kg     |