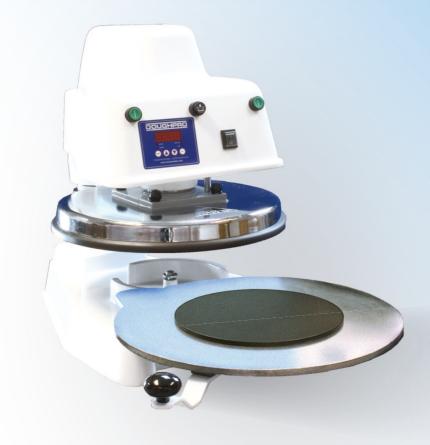

## **Dough Press Perfection**

DP3300M Electromechanical Automatic Dough Press

Our electromechanical dough press is perfect for those that do not want to pull down a handle or not worry about air compressor maintenance. This unit offers top heat to help spread dough quickly and to activate the yeast in the product. The thickness control allows you to form product paper thin to 1/4" thick. The timer function allows you to set it and create consistent product each time. Size of dough ball and the LPMI mold insert dictate the size of the crust with the raised edge.

## Features

- Operation is entirely electromechanical.
- Size of dough ball and the LPMI mold insert dictate the size of the crust with the raised edge.
- Safe to operate and clean.
- Thickness adjustment control.
- Patented embedded heating element is backed by the exclusive ProLuxe limited lifetime warranty.