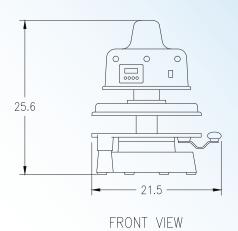

## **Dough Press Perfection**

DP3300M Electromechanical Automatic Dough Press

| ON/OFF Switch        | Yes     | Electrical Data                 |
|----------------------|---------|---------------------------------|
| Programmable Timer   | Yes     | 120v/60hz<br>1450w/12.5 amps    |
| Temperature Control  | Yes     | 230v/50/60hz<br>1450w/6.00 amps |
| Thickness Adjustment | Yes     | Shipping Weight 184lbs/83kg     |
| Maximum Heat         | 0-450 F | Machine Weight  145lbs/65kg     |