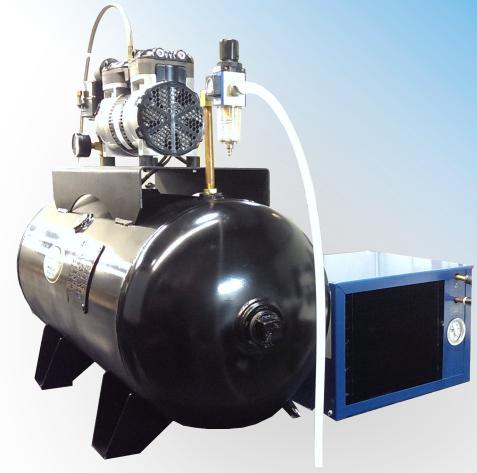

### **Complete Compressor Package**

DPCD120 Compressor and air dryer

A truly heavy-duty whisper silent compressor. It has been specifically selected to power our DP1300 and DP2300 air driven dough presses. This heavy duty compressor will eliminate the noise and the moisture that is associated with standard compressors.

#### Features

- High production.
- Very Quite 1/2 hp motor
- Air line dryer included.
- 20 gallon capacity
- Max PSIG 125
- Quick disconnect fittings

In addition to the quality execution and unique customization capabilities, our expert technical support team supports the ProLuxe DPCD120. We are available 24 hours a day/7 days a week to answer any questions and provide you with great, no-debate service support.

## **Complete Compressor Package**

DPCD120 Compressor and air dryer

### Dimensions:

Compressor/Tank - 33"L x 16"W x 27"H

Air Dryer - 15"L x 13"W x 10"H

| ON/OFF Switch             | Yes        | Electrical Data                                                 |
|---------------------------|------------|-----------------------------------------------------------------|
| Tank Capacity             | 20 gallons | DPCD120 Compressor Motor<br>120v/50/60hz - 20 amps - NEMA 5-20P |
| Max Open Flow             | 2.3 SCFM   | DPCD120 Air Dryer<br>120v/50/60hz - 15 amps - NEMA 5-20P        |
| Regulator to Press        | 100 psi    | Shipping Weight<br>225lbs/102kg                                 |
| Air Dryer Max<br>Capacity | 120 PSIG   | Machine Weight 2001bs/90kg                                      |