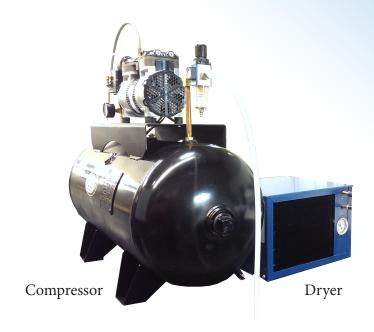

### **Complete Compressor Package**

DPCD120 Compressor and air dryer

A truly heavy-duty whisper silent compressor. It has been specifically selected to power our DP1300 and DP2300 air driven dough presses. This heavy duty compressor will eliminate the noise and the moisture that is associated with standard compressors.

#### Features

- High production.
- Very Quite 1/2 hp motor
- Air line dryer included.
- 20 gallon capacity
- Max PSIG 125
- Quick disconnect fittings

In addition to the quality execution and unique customization capabilities, our expert technical support team supports the ProLuxe DPCD120. We are available 24 hours a day/7 days a week to answer any questions and provide you with great, no-debate service support.

## **Complete Compressor Package**

DPCD120 Compressor and air dryer

### Dimensions:

Compressor/Tank - 33"L x 16"W x 27"H

Air Dryer - 15"L x 13"W x 10"H

| ON/OFF Switch             | Yes        | Electrical Data                                                 |
|---------------------------|------------|-----------------------------------------------------------------|
| Tank Capacity             | 20 gallons | DPCD120 Compressor Motor<br>120v/50/60hz - 20 amps - NEMA 5-20P |
| Max Open Flow             | 2.3 SCFM   | DPCD120 Air Dryer<br>120v/50/60hz - 15 amps - NEMA 5-20P        |
| Regulator to Press        | 100 psi    | Shipping Weight<br>225lbs/102kg                                 |
| Air Dryer Max<br>Capacity | 120 PSIG   | Machine Weight 2001bs/90kg                                      |