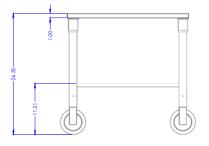

CCESSORIES**

## **UT1300**

Here's a handy table to support your PIZZAPRO or TORTILLAPRO machine and provide a convenient movable working surface.

## **DOUGH PRESS TABLE**

Our model UT1300 is designed to accommodate our presses and rollers. The unique heavy duty design enables you to move your Doughpro press or roller for easer cleaning of the floor space. The top shelf has an edge to minimize oil or debris from falling to the surrounding work area. Heavy duty 5" casters with 2 locking brakes make is easy to move when needed or stabilize it in place.



**Dimensions:** 21"W x 26.5"D x 26.5"H **Shipping Weight**: 68 lbs. / 26 kgs.

## Features:

Full Stainless Steel construction Bottom shelf for storage area Heavy duty easy glide 5" casters Accommodates Doughpro presses and rollers







Specifications, Details and Prices are subject to change without prior notice.

Please call for current pricing.