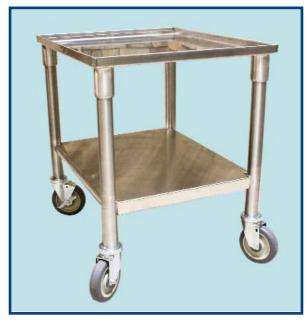

## **DOUGH PRESS TABLE**

Our model UT1300 is designed to accommodate our presses and rollers. The unique heavy duty design enables you to move your Doughpro press or roller for easer cleaning of the floor space. The top shelf has an edge to minimize oil or debris from falling to the surrounding work area. Heavy duty 5" casters with 2 locking brakes make is easy to move when needed or stabilize it in place.

## Features:

Full Stainless Steel construction Bottom shelf for storage area Heavy duty easy glide 5" casters Accommodates Doughpro presses and rollers

Specifications, Details and Prices are subject to change without prior notice.