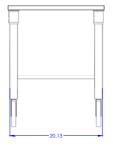

*ACCESSORIES**

## **UT1300**

Here's a handy table to support your PIZZAPRO or TORTILLAPRO machine and provide a convenient movable working surface.

## **DOUGH PRESS TABLE**

Our model UT1300 is designed to accommodate our presses and rollers. The unique heavy duty design enables you to move your Doughpro press or roller for easer cleaning of the floor space. The top shelf has an edge to minimize oil or debris from falling to the surrounding work area. Heavy duty 5" casters with 2 locking brakes make is easy to move when needed or stabilize it in place.



**Dimensions:** 21"W x 26.5"D x 26.5"H **Shipping Weight**: 68 lbs. / 26 kgs.

## Features:

Full Stainless Steel construction Bottom shelf for storage area Heavy duty easy glide 5" casters Accommodates Doughpro presses and rollers







Specifications, Details and Prices are subject to change without prior notice.

Please call for current pricing.