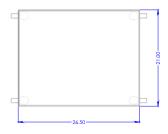

**ACCESSORIES**

## **UT1300**

Here's a handy table to support your PIZZAPRO or TORTILLAPRO machine and provide a convenient movable working surface.

## **DOUGH PRESS TABLE**

Our model UT1300 is designed to accommodate our presses and rollers. The unique heavy duty design enables you to move your Doughpro press or roller for easer cleaning of the floor space. The top shelf has an edge to minimize oil or debris from falling to the surrounding work area. Heavy duty 5" casters with 2 locking brakes make is easy to move when needed or stabilize it in place.



**Dimensions:** 21"W x 26.5"D x 26.5"H **Shipping Weight**: 68 lbs. / 26 kgs.

## Features:

Full Stainless Steel construction Bottom shelf for storage area Heavy duty easy glide 5" casters Accommodates Doughpro presses and rollers







Specifications, Details and Prices are subject to change without prior notice.

Please call for current pricing.