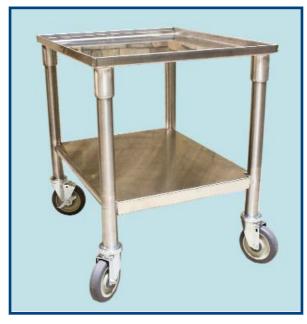

## **DOUGH PRESS TABLE**

Our model UT1330 is designed to accommodate our presses and rollers. The unique heavy duty design enables you to move your Doughpro press or roller for easer cleaning of the floor space. The top shelf has an edge to minimize oil or debris from falling to the surrounding work area. Heavy duty 5" casters with 2 locking brakes make is easy to move when needed or stabilize it in place.

## Features:

Full Stainless Steel construction Bottom shelf for storage area Heavy duty easy glide 5" casters Accommodates Doughpro presses and rollers

Specifications, Details and Prices are subject to change without prior notice.