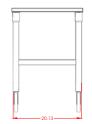

*ACCESSORIES**

## **UT1330**

Here's a handy table to support your PIZZAPRO or TORTILLAPRO machine and provide a convenient movable working surface.

## **DOUGH PRESS TABLE**

Our model UT1330 is designed to accommodate our presses and rollers. The unique heavy duty design enables you to move your Doughpro press or roller for easer cleaning of the floor space. The top shelf has an edge to minimize oil or debris from falling to the surrounding work area. Heavy duty 5" casters with 2 locking brakes make is easy to move when needed or stabilize it in place.



**Dimensions:** 21"W x 26.5"D x 30.5"H **Shipping Weight**: 68 lbs. / 26 kgs.

## Features:

Full Stainless Steel construction Bottom shelf for storage area Heavy duty easy glide 5" casters Accommodates Doughpro presses and rollers







Specifications, Details and Prices are subject to change without prior notice.

Please call for current pricing.