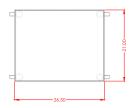

**ACCESSORIES**

## **UT1330**

Here's a handy table to support your PIZZAPRO or TORTILLAPRO machine and provide a convenient movable working surface.

## **DOUGH PRESS TABLE**

Our model UT1330 is designed to accommodate our presses and rollers. The unique heavy duty design enables you to move your Doughpro press or roller for easer cleaning of the floor space. The top shelf has an edge to minimize oil or debris from falling to the surrounding work area. Heavy duty 5" casters with 2 locking brakes make is easy to move when needed or stabilize it in place.



**Dimensions:** 21"W x 26.5"D x 30.5"H **Shipping Weight**: 68 lbs. / 26 kgs.

## Features:

Full Stainless Steel construction Bottom shelf for storage area Heavy duty easy glide 5" casters Accommodates Doughpro presses and rollers







Specifications, Details and Prices are subject to change without prior notice.

Please call for current pricing.