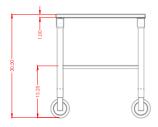

CCESSORIES**

## **UT1330**

Here's a handy table to support your PIZZAPRO or TORTILLAPRO machine and provide a convenient movable working surface.

## **DOUGH PRESS TABLE**

Our model UT1330 is designed to accommodate our presses and rollers. The unique heavy duty design enables you to move your Doughpro press or roller for easer cleaning of the floor space. The top shelf has an edge to minimize oil or debris from falling to the surrounding work area. Heavy duty 5" casters with 2 locking brakes make is easy to move when needed or stabilize it in place.



**Dimensions:** 21"W x 26.5"D x 30.5"H **Shipping Weight**: 68 lbs. / 26 kgs.

## Features:

Full Stainless Steel construction Bottom shelf for storage area Heavy duty easy glide 5" casters Accommodates Doughpro presses and rollers







Specifications, Details and Prices are subject to change without prior notice.

Please call for current pricing.