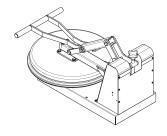

## doughXpress

Model No.

The DM-18NH manual clamshell cold press is an efficient, economical and durable way to press dough with speed and consistent results.

The cold press is the perfect solution for warm dough that needs to be stretched and pressed without heat. It can press and stretch dough up to 60% of the desired diameter, saving time on tossing and finishing the product by hand.

### **FEATURES INCLUDE:**

- Full range dough thickness adjustment up to 7/8".
- Flattens dough balls into pizzas up to 18" in diameter.
- Optional non-stick coated upper and lower platens.
- Appliance white finish with aluminum upper and lower platens that can be optionally non-stick coated.
- ETL Sanitation listed under same criteria as NSF.