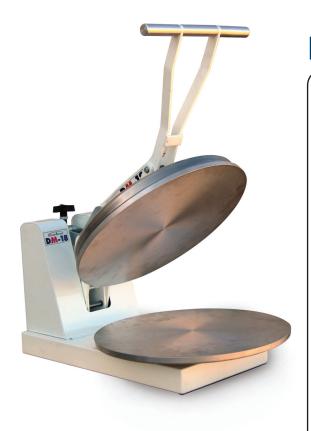

## doughXpress

Model No.

The DM-18NH manual clamshell cold press is an efficient, economical and durable way to press dough with speed and consistent results.

The cold press is the perfect solution for warm dough that needs to be stretched and pressed without heat. It can press and stretch dough up to 60% of the desired diameter, saving time on tossing and finishing the product by hand.

### **FEATURES INCLUDE:**

- Full range dough thickness adjustment up to 7/8".
- Flattens dough balls into pizzas up to 18" in diameter.
- Optional non-stick coated upper and lower platens.
- Appliance white finish with aluminum upper and lower platens that can be optionally non-stick coated.
- ETL Sanitation listed under same criteria as NSF.