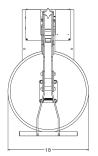

#### **DIMENSIONS**

Width: 18 inches, 45.7 centimeters Height: 15 inches, 38.1 centimeters Depth: 28-1/8 inches, 71.44 centimeters