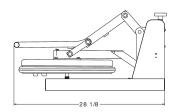

#### **DIMENSIONS**

Width: 18 inches, 45.7 centimeters Height: 15 inches, 38.1 centimeters Depth: 28-1/8 inches, 71.44 centimeters