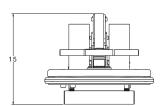

#### **DIMENSIONS**

Width: 18 inches, 45.7 centimeters Height: 15 inches, 38.1 centimeters Depth: 28-1/8 inches, 71.44 centimeters