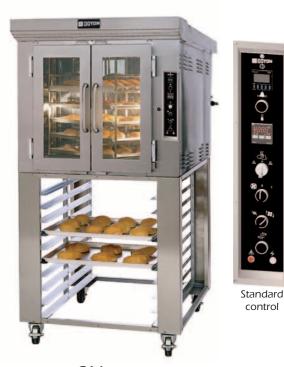

CA6 (Rotating oven shown with optional stand)

### Mini Rack Oven CA6

The CA series are the most advanced compact ovens, with rotating racks known for their 100% uniform baking and a display oven that no one can match. The CA series are made of heavy duty stainless steel inside and outside. They have full view glass doors, are brightly lit and come with digital temperature and timer controls. Steam injection is standard and gives you the advantage of getting the best bakery products you can get from any oven on today's market. Available gas or electric.

# Mini Rack Oven 6 pans capacity **Standard Features**

- Rotating rack
- Rack rotation switch
- Outstanding steam shot and pulse injection system
- Two speeds fan
- Fan delay switch
- Compact space saving unit
- High production oven
- Full view heat reflective thermos glass doors
- Brightly lit
- Digital reminder timer
- Fully insulated, completely sealed
- Digital temperature controllers and timers
- Temperature up to a maximum of 500°F (260°C)
- Energy efficient electric or gas heating (baking temperature reached in 15 minutes)
- Magnetic latches
- Door switch cutoff for fan motor
- Stainless steel inside and outside
- 3/4 HP motor
- ETL & NSF listed
- One year parts and labor limited warranty

### **OPTIONAL**

- Stand with locking casters (CA6B)
- Water softener system
- Programmable controls
- Gas quick disconnect kit (4' (1220 mm) flexible hose, ball valve and securing device) All Circle Air opens can