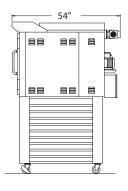

### **OPTIONAL**

- Stand with locking casters (CA6B)
- Water softener system
- Programmable controls
- Gas quick disconnect kit (4' (1220 mm) flexible hose, ball valve and securing device) All Circle Air opens can

CA6G

CA6

44 1/4"-

43 1/2

BEARING LUBRICATION

 $\overline{\mathbf{D}}$ 