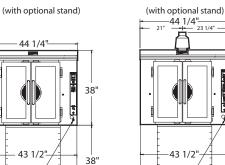

nd securing device) All Circle Air opens can

All Circle Air ovens can be used to cook meat

## www.doyon.qc.ca

Optional

programmable control

CA6

"Superior quality product

at an affordable price !"



Standard sheet pans 18" X 26" (457 mm X 660 mm) : 6 pans Four-strapped bread pans : 24 loaves 9" (229 mm) : 36 pies

#### FINISH Stainless steel

SHIPPING WEIGHT CA6 825 lb (375 kg) approximately CA6G 900 lb (409 kg) approximately

Electrical service connection and water inlet are located at the back of the unit. Specifications and design subject to change without notice.



1255, rue Principale Linière, Beauce, Québec, Canada GOM 1J0

Telephone : (418) 685-3431 Canada : (800) 463-1636 E-Mail: doyon@doyon.qc.ca Fax: (418) 685-3948 U.S.: (800) 463-4273 Internet: http://www.doyon.qc.ca







CA6G



CA6

44 1/4"-

43 1/2

BEARING LUBRICATION

 $\overline{\mathbf{D}}$ 







### www.doyon.qc.ca