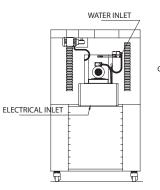

#### FINISH Stainless steel

SHIPPING WEIGHT CA6 825 lb (375 kg) approximately CA6G 900 lb (409 kg) approximately

Electrical service connection and water inlet are located at the back of the unit. Specifications and design subject to change without notice.