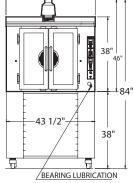

CA6G

CA6

44 1/4"-

43 1/2

BEARING LUBRICATION

 $\overline{\mathbf{D}}$ 

#### FINISH Stainless steel

SHIPPING WEIGHT CA6 825 lb (375 kg) approximately CA6G 900 lb (409 kg) approximately

Electrical service connection and water inlet are located at the back of the unit. Specifications and design subject to change without notice.