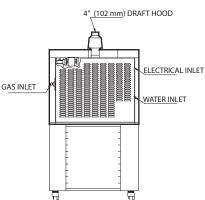

#### FINISH Stainless steel

SHIPPING WEIGHT CA6 825 lb (375 kg) approximately CA6G 900 lb (409 kg) approximately

Electrical service connection and water inlet are located at the back of the unit. Specifications and design subject to change without notice.