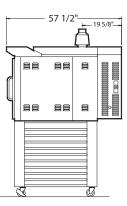

### **OPTIONAL**

- Stand with locking casters (CA6B)
- Water softener system
- Programmable controls
- Gas quick disconnect kit (4' (1220 mm) flexible hose, ball valve and securing device) All Circle Air opens can

CA6G

CA6

44 1/4"-

43 1/2

BEARING LUBRICATION

 $\overline{\mathbf{D}}$ 