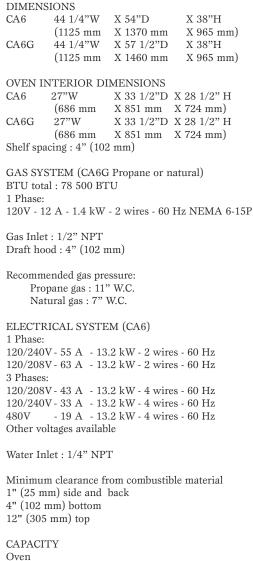

#### FINISH Stainless steel

SHIPPING WEIGHT CA6 825 lb (375 kg) approximately CA6G 900 lb (409 kg) approximately

Electrical service connection and water inlet are located at the back of the unit. Specifications and design subject to change without notice.

## www.doyon.qc.ca

Optional

programmable control

CA6

"Superior quality product

at an affordable price !"

Standard sheet pans 18" X 26" (457 mm X 660 mm) : 6 pans Four-strapped bread pans : 24 loaves 9" (229 mm) : 36 pies