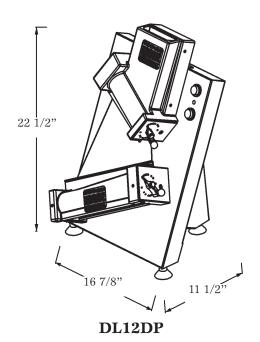

OVERALL DIMENSIONS

DL12SP

16 1/2" W X 11 1/2" D X 13" H (420 mm X 290 mm X 330 mm)

Rollers: 2" X 12" (51 mm X 308 mm)

DL12DP

16 5/8" W X 11 1/2" D X 22 1/2" H (430 mm X 290 mm X 570 mm)

Bottom Rollers: 2" X 12" (51 mm X 308 mm)