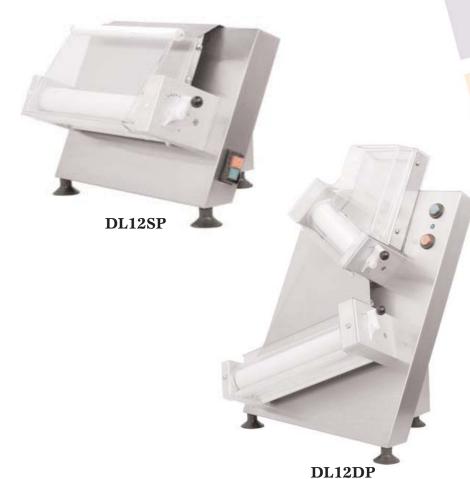

DL12SP & DL12DP

"Superior quality product at an affordable price!"

## DL12 series Counter top sheeter

The Doyon DL12 series dough sheeter is an efficient one (DL12SP) or two stage (DL12DP) machine featuring a front infeed and discharge. Ergonomic design makes it easy and simple to operate.

## COUNTERTOP CRUST SHEETER