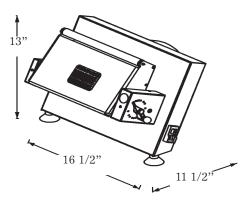

OVERALL DIMENSIONS

DL12SP

16 1/2" W X 11 1/2" D X 13" H (420 mm X 290 mm X 330 mm)

Rollers: 2" X 12" (51 mm X 308 mm)

DL12DP

16 5/8" W X 11 1/2" D X 22 1/2" H (430 mm X 290 mm X 570 mm)

Bottom Rollers: 2" X 12" (51 mm X 308 mm)