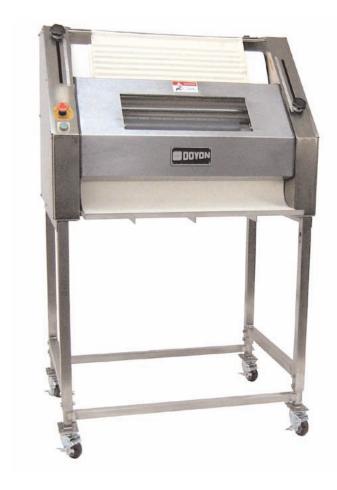

## BREAD MOULDER (SM-380)

Doyon's bread moulder will mould your dough pieces for quality baguettes, long sandwiches, bread rolls, hot-dog rolls, submarine rolls, long shaped breads and various types of french loaves from 4 oz up to 16 oz (113g to 453g).

## Bread moulder **FEATURING**

- Stainless steel construction
- Stand with locking casters
- Delicate, accurate and progressive moulding action
- Virtually maintenance free
- Hopper safety system
- Processes a wide variety of dough types
- Synthetic belt for easy cleaning
- Retractable outfeed table
- Heavy duty 3/4 HP motor
- 0" clearance on sides and back
- ETL and ETL Sanitation listed
- · One year parts and labor limited warranty