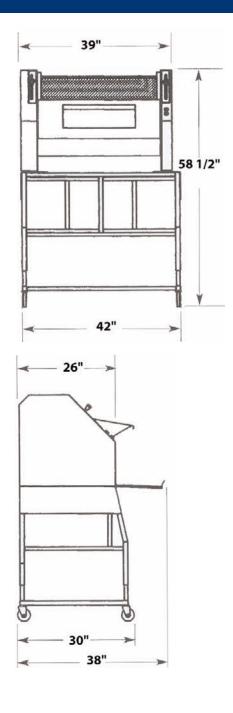

OVERALL DIMENSIONS 42" W X 26" D X 58 1/2" H (1067 mm X 660 mm X 1486 mm)

ELECTRICAL SYSTEM 220V - 3PH - 3 A - 3/4 HP - 60 Hz

SHIPPING WEIGHT 740 lb (336 kg) approximately

Specifications and design subject to change without notice.