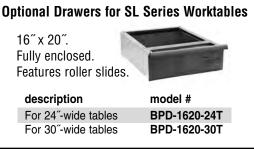

## BlendPort™ SL Series All-Stainless Steel Worktables with Flat Top

- 18 gauge type 430 stainless steel construction.
- Top features hemmed rolled rim edge on front and rear, with square bend on sides, and is sound-deadened.
- Top reinforced with welded-on hat channels, which allow for mounting optional drawers.
- 1%"-diameter stainless steel legs.
- Stainless steel gussets.
- Adjustable stainless steel bullet feet.
- 18 gauge stainless steel undershelf.