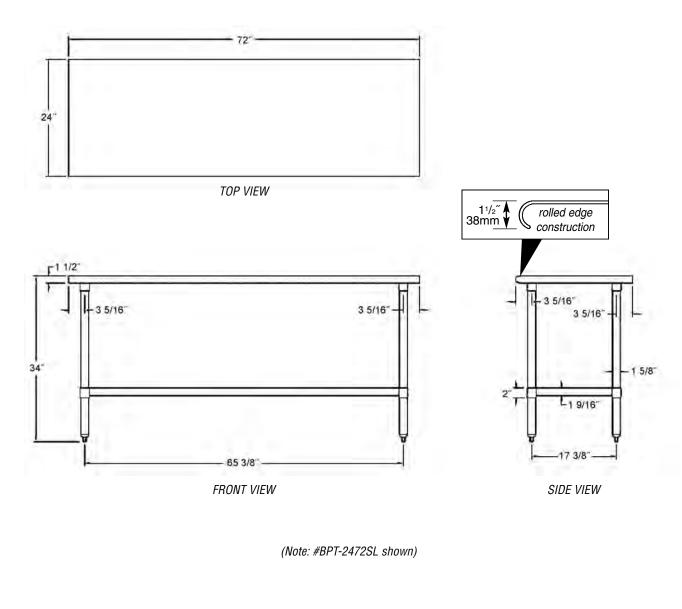

#### **Short Form Specifications**

BlendPort<sup>™</sup> SL Series Worktables with Flat Top, model \_\_\_\_\_\_. 18 gauge type 430 stainless steel construction. Top features rolled rim on front and rear, with square bend on ends. 1%"-diameter stainless steel legs. 18 gauge stainless steel undershelf. Adjustable stainless steel bullet feet.

## BlendPort™ SL Series All-Stainless Steel Worktables with Flat Top

- 18 gauge type 430 stainless steel construction.
- Top features hemmed rolled rim edge on front and rear, with square bend on sides, and is sound-deadened.
- Top reinforced with welded-on hat channels, which allow for mounting optional drawers.
- 1%"-diameter stainless steel legs.
- Stainless steel gussets.
- Adjustable stainless steel bullet feet.
- 18 gauge stainless steel undershelf.

| width x length | weight   | model #    |
|----------------|----------|------------|
| 24″ x 24″      | 42 lbs.  | BPT-2424SL |
| 24″ x 30″      | 45 lbs.  | BPT-2430SL |
| 24″ x 36″      | 50 lbs.  | BPT-2436SL |
| 24″ x 48″      | 61 lbs.  | BPT-2448SL |
| 24″ x 60″      | 71 lbs.  | BPT-2460SL |
| 24″ x 72″      | 82 lbs.  | BPT-2472SL |
| 24" x 96"      | 114 lbs. | BPT-2496SL |
| 30″ x 24″      | 48 lbs.  | BPT-3024SL |
| 30″ x 30″      | 49 lbs.  | BPT-3030SL |
| 30″ x 36″      | 52 lbs.  | BPT-3036SL |
| 30″ x 48″      | 68 lbs.  | BPT-3048SL |
| 30″ x 60″      | 79 lbs.  | BPT-3060SL |
| 30″ x 72″      | 92 lbs.  | BPT-3072SL |
| 30" x 96"      | 126 lbs. | BPT-3096SL |