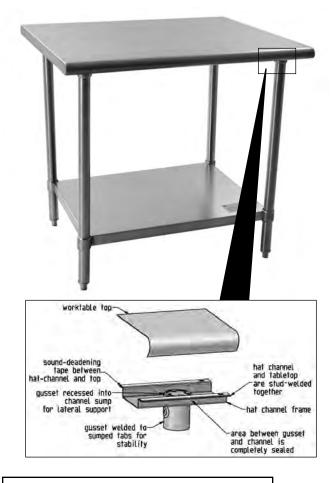

## BlendPort™ SL Series All-Stainless Steel Worktables with Flat Top

- 18 gauge type 430 stainless steel construction.
- Top features hemmed rolled rim edge on front and rear, with square bend on sides, and is sound-deadened.
- Top reinforced with welded-on hat channels, which allow for mounting optional drawers.
- 1%"-diameter stainless steel legs.
- Stainless steel gussets.
- Adjustable stainless steel bullet feet.
- 18 gauge stainless steel undershelf.