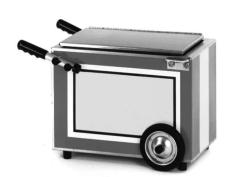

# **Countertop Hot Dog Sterno Units**

**MODELS:** 

- ☐ HD612FW-SH
- **□** *HD612FW-S*

### **Design and Construction Features:**

- Removable insets for easy clean-up.
- Stainless steel construction.
- Insulated.
- Hi-impact black nylon feet.
- Two 6" (152mm)-diameter wheels with black rubber tread.
- · Holds 25 hot dogs.
- Holds two 8-oz. fuel cans (not included).
- Unit with hinged lid features (1) ½ pan with hinged lid, and provides quick access without risk of dropping or misplacing lid.