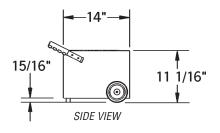

|            | width |     | length |     | weight |     |                    |
|------------|-------|-----|--------|-----|--------|-----|--------------------|
| model #    | in.   | mm  | in.    | mm  | lbs.   | kg  | description        |
| HD612FW-SH | 8¼"   | 210 | 14"    | 356 | 17     | 7.7 | with hinged lids   |
| HD612FW-S  | 8¼"   | 210 | 14"    | 356 | 17     | 7.7 | with lift-off lids |